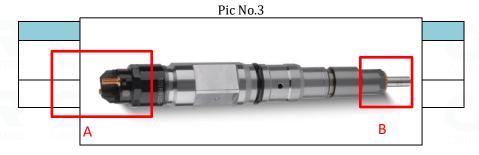

#### 2.1. 0445120047 CR Fuel Injector Part Number Location

E.g.: See the CR fuel injector part number as follows: