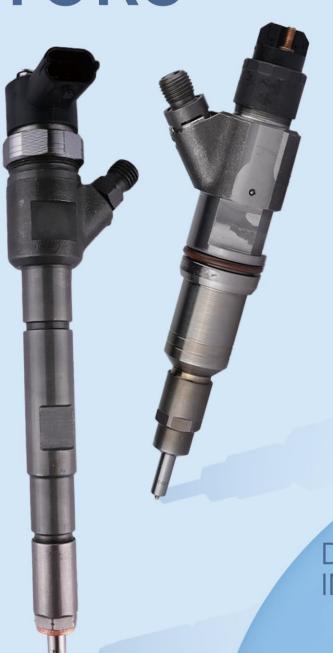

#### 2.1. 0445120047 CR Fuel Injector Part Number Location

E.g.: See the CR fuel injector part number as follows:

## 2.2. 0445120047 CR Fuel Injector Application Scenarios

Common rail system is an oil supply method refers to the Fuel oil from the fuel tank sucked out by the

gear pump through the oil-water separator and the gear pump to Fuel fine filter, high-pressure pump, common rail pipe, and CR fuel injector, all together with the closed-loop fuel supply system composed of sensors and ECU that completely separates the generation of injector pressure and the injector process from each other.