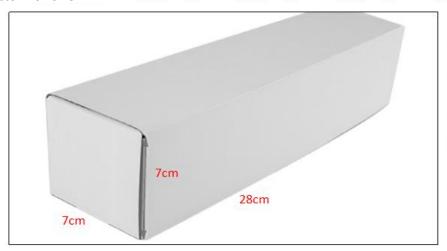

## 2) CR Fuel Injector Box Size

Pic No.1

| No. | Name                 | CR Fuel Injector Package Size (cm) |  |  |  |
|-----|----------------------|------------------------------------|--|--|--|
| 1   | CR Fuel Injector Box | 28*7*7                             |  |  |  |