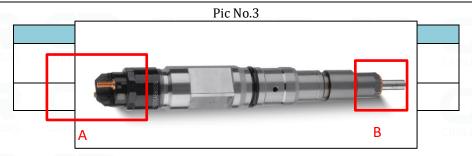

#### 2.1. 0445120050 CR Fuel Injector Part Number Location

E.g.: See the CR fuel injector part number as follows: