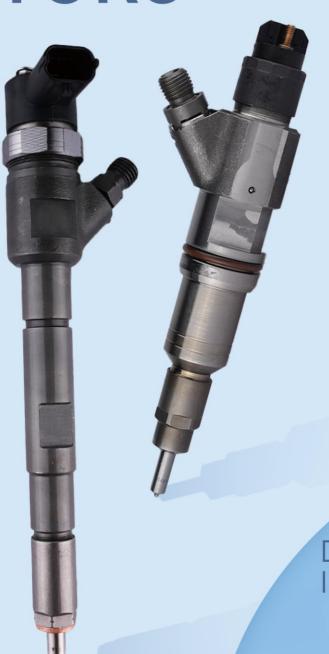

## 1.1. 0445120050 CR Fuel Injector Basic Information

| Title | 0445120050 Common Rail Fuel Injector China Made New |
|-------|-----------------------------------------------------|
| SKU 1 | G1W20445120050                                      |
| SKU 2 | W20000B2B120050                                     |

#### 1.4. 0445120050 CR Fuel Injector Parameter

Adaptation System: Common Rail System

CR Fuel Injector Series: 120 Series
Parameter Performance: CRIN3-18

**Matching Accessories:** Gasket F 00R J01 453 (7.73\*14.36\*1.49)

CR Fuel Injector Type: Electromagnetic CR Fuel Injector

Support System Maximum Pressure: 1800

Vehicle Configuration Information: CUMMINS/DODGE/RAM

CR Fuel Injector Size: 21.5cm\*4 cm \*4 cm

CR Fuel Injector Net Weight: 0.55kg
CR Fuel Injector Gross Weight: 0.6kg