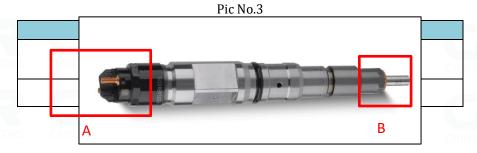

#### 2.1. 0445120069 CR Fuel Injector Part Number Location

E.g.: See the CR fuel injector part number as follows: