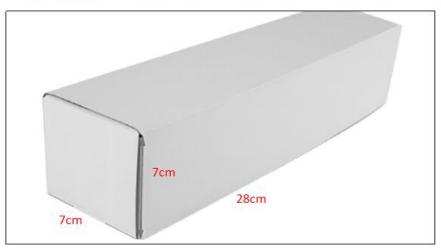

## 2) CR Fuel Injector Box Size

Pic No.1

| No. | Name                 | CR Fuel Injector Package Size (cm) |
|-----|----------------------|------------------------------------|
| 1   | CR Fuel Injector Box | 28*7*7                             |