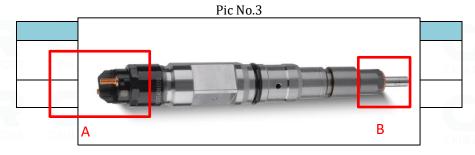

#### 2.1. 0445120079 CR Fuel Injector Part Number Location

E.g.: See the CR fuel injector part number as follows: