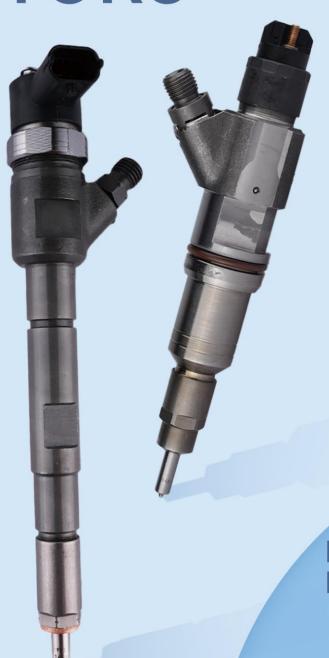

#### 2.1. 0445120079 CR Fuel Injector Part Number Location

E.g.: See the CR fuel injector part number as follows:

## 2.2. 0445120079 CR Fuel Injector Application Scenarios

Common rail system is an oil supply method refers to the Fuel oil from the fuel tank sucked out by the

gear pump through the oil-water separator and the gear pump to Fuel fine filter, high-pressure pump, common rail pipe, and CR fuel injector, all together with the closed-loop fuel supply system composed of sensors and ECU that completely separates the generation of injector pressure and the injector process from each other.