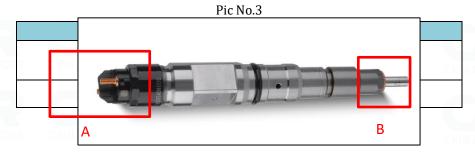

#### 2.1. 0445120081 CR Fuel Injector Part Number Location

E.g.: See the CR fuel injector part number as follows: