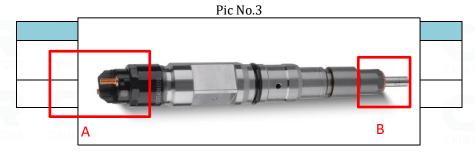

#### 2.1. 0445120090 CR Fuel Injector Part Number Location

E.g.: See the CR fuel injector part number as follows: