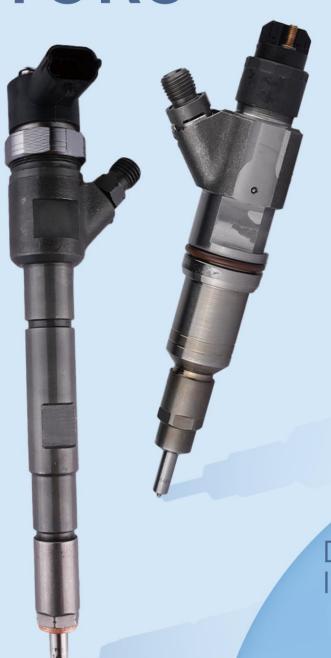

#### 2.1. 0445120090 CR Fuel Injector Part Number Location

E.g.: See the CR fuel injector part number as follows:

## 2.2. 0445120090 CR Fuel Injector Application Scenarios

Common rail system is an oil supply method refers to the Fuel oil from the fuel tank sucked out by the

gear pump through the oil-water separator and the gear pump to Fuel fine filter, high-pressure pump, common rail pipe, and CR fuel injector, all together with the closed-loop fuel supply system composed of sensors and ECU that completely separates the generation of injector pressure and the injector process from each other.