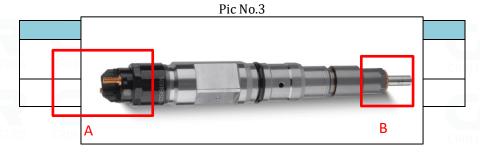

#### 2.1. 0445120098 CR Fuel Injector Part Number Location

E.g.: See the CR fuel injector part number as follows: