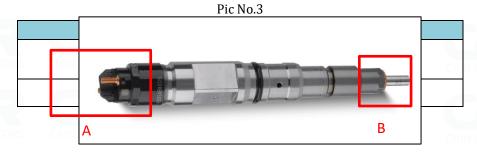

#### 2.1. 0445120109 CR Fuel Injector Part Number Location

E.g.: See the CR fuel injector part number as follows: