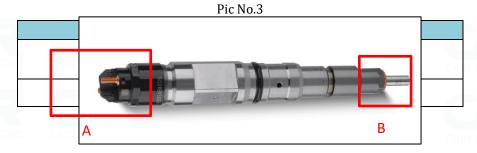

#### 2.1. 0445120134 CR Fuel Injector Part Number Location

E.g.: See the CR fuel injector part number as follows: