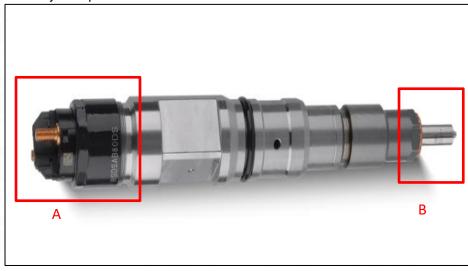

#### 2.1. 0445120149 CR Fuel Injector Part Number Location

E.g.: See the CR fuel injector part number as follows:

Pic No.3

| No.           | Name                                       |
|---------------|--------------------------------------------|
| S CRINUACTORS | brand, logo, part number,<br>series number |
| В             | nozzle part number                         |