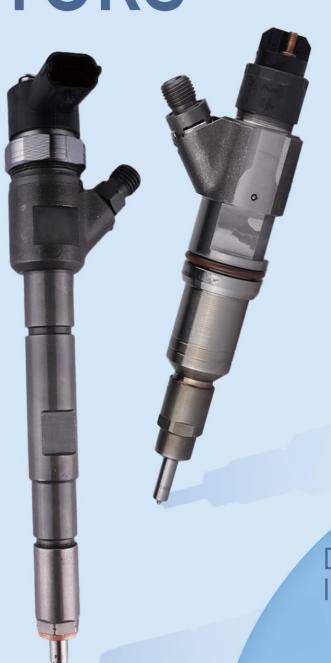

#### 1.4. 0445120149 CR Fuel Injector Parameter

Adaptation System: Common Rail System

CR Fuel Injector Series: 120 Series
Parameter Performance: CRIN2-16

**Matching Accessories:** Gasket F 00R J01 086 (7.73\*14.36\*1.49)

CR Fuel Injector Type: Electromagnetic CR Fuel Injector

**Support System Maximum Pressure: 1600** 

Vehicle Configuration Information: WEICHAI POWER CO.LTD.

CR Fuel Injector Size: 21.5cm\*4 cm \*4 cm = 344cm³ (L\*W\*H=V)

CR Fuel Injector Net Weight: 0.55kg
CR Fuel Injector Gross Weight: 0.6kg
CR Fuel Injector Quality: China Made New

CR Fuel Injector Package Size: 28cm\*7 cm \*7 cm = 1372 cm<sup>3</sup>

CR Fuel Injector Type: Diesel CR Fuel Injector