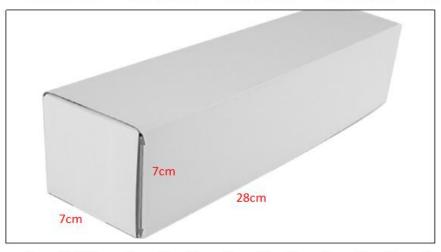

### 2) CR Fuel Injector Box Size

Pic No.1

| R | No. | Name                 | CR Fuel Injector Package Size (cm) |
|---|-----|----------------------|------------------------------------|
|   | 1   | CR Fuel Injector Box | 28*7*7                             |

CR Fuel Injector Net Weight: 0.55kg
CR Fuel Injector Gross Weight: 0.6kg
CR Fuel Injector Quality: China Made New

CR Fuel Injector Package Size: 28cm\*7 cm \*7 cm = 1372 cm<sup>3</sup>

CR Fuel Injector Type: Diesel CR Fuel Injector