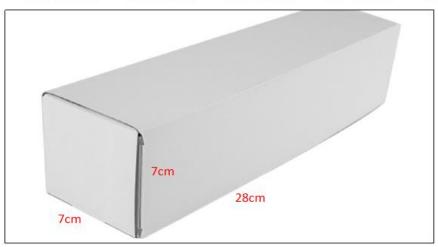

CR Fuel Injector Net Weight: 0.55kg
CR Fuel Injector Gross Weight: 0.6kg
CR Fuel Injector Quality: China Made New

CR Fuel Injector Package Size: 28cm\*7 cm \*7 cm = 1372 cm<sup>3</sup>

CR Fuel Injector Type: Diesel CR Fuel Injector

## 2) CR Fuel Injector Box Size

Pic No.1

| No. | Name                 | CR Fuel Injector Package Size (cm) |  |  |  |  |  |
|-----|----------------------|------------------------------------|--|--|--|--|--|
| 1   | CR Fuel Injector Box | 28*7*7                             |  |  |  |  |  |