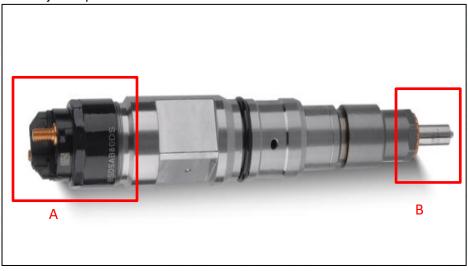

#### 2.1. 0445120152 CR Fuel Injector Part Number Location

E.g.: See the CR fuel injector part number as follows:

Pic No.3

| No.           | Name                                       |
|---------------|--------------------------------------------|
| S CRINIACTORS | brand, logo, part number,<br>series number |
| В             | nozzle part number                         |