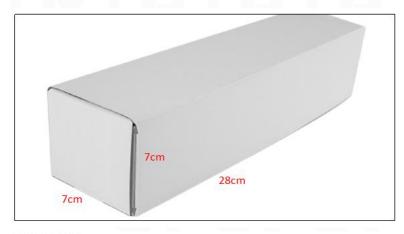

#### 2) CR Fuel Injector Box Size

Pic No.1

| No. | Name                 | CR Fuel Injector Package Size (cm) |
|-----|----------------------|------------------------------------|
| 1   | CR Fuel Injector Box | 28*7*7                             |