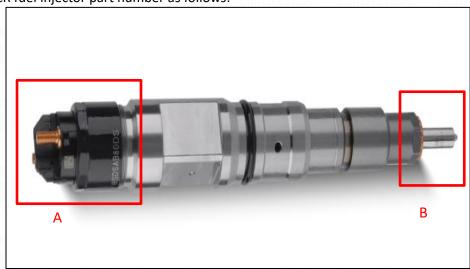

#### 2.1. 0445120179 CR Fuel Injector Part Number Location

E.g.: See the CR fuel injector part number as follows:

Pic No.3

| No. | Name                                       |  |  |  |
|-----|--------------------------------------------|--|--|--|
| A   | brand, logo, part number,<br>series number |  |  |  |
| В   | nozzle part number                         |  |  |  |