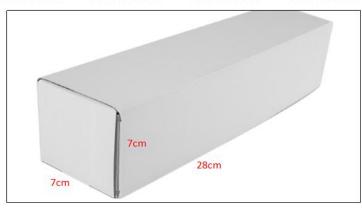

# 2) CR Fuel Injector Box Size

Pic No.1

| No. | Name                 | CR Fuel Injector Package Size (cm) |  |  |  |  |
|-----|----------------------|------------------------------------|--|--|--|--|
| 1   | CR Fuel Injector Box | 28*7*7                             |  |  |  |  |