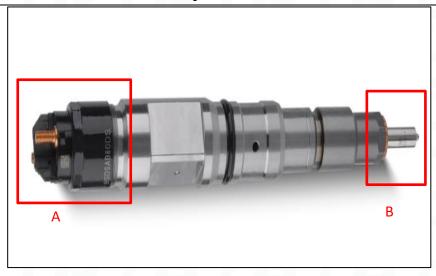

#### 2.1. 0445120196 CR Fuel Injector Part Number Location

E.g.: See the CR fuel injector part number as follows:

Pic No.3

| No.           | Name                                       |  |  |  |  |  |
|---------------|--------------------------------------------|--|--|--|--|--|
| A             | brand, logo, part number,<br>series number |  |  |  |  |  |
| S CRINUBITORS | nozzle part number                         |  |  |  |  |  |