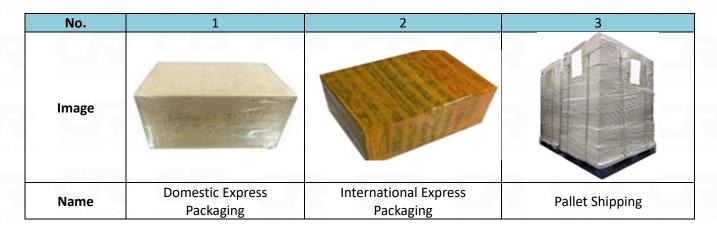

# 3.7. **0445120196** CR Fuel Injector Packing

**Domestic Express Packaging:** Usually wrapped in waterproof scotch tape.

**International Express Packaging:** Wrapped with waterproof yellow tape after wrapping the black protective film.

**Pallet Shipping:** Use fumigation free and recycling trays that meet export requirements, and use white wrapping protective film to wrap and bind with cable ties for the outside, also, the products can be packaged according to customers' requirements.