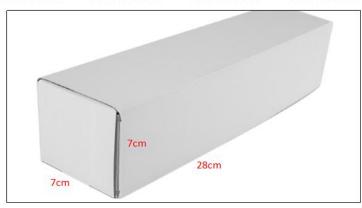

# 2) CR Fuel Injector Box Size

Pic No.1

| No. | Name                 | CR Fuel Injector Package Size (cm) |
|-----|----------------------|------------------------------------|
| 1   | CR Fuel Injector Box | 28*7*7                             |

CR Fuel Injector Net Weight: 0.55kg
CR Fuel Injector Gross Weight: 0.6kg
CR Fuel Injector Quality: China Made New

CR Fuel Injector Package Size: 28cm\*7 cm \*7 cm = 1372 cm<sup>3</sup>

CR Fuel Injector Type: Diesel CR Fuel Injector