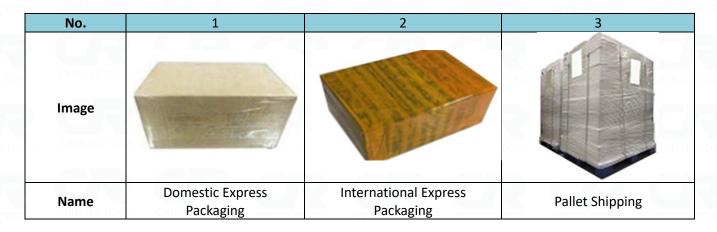

## 3.7. **0445120214** CR Fuel Injector Packing

**Domestic Express Packaging:** Usually wrapped in waterproof scotch tape.

**International Express Packaging:** Wrapped with waterproof yellow tape after wrapping the black protective film.

**Pallet Shipping:** Use fumigation free and recycling trays that meet export requirements, and use white wrapping protective film to wrap and bind with cable ties for the outside, also, the products can be packaged according to customers' requirements.