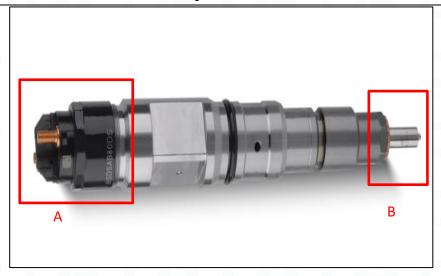

#### 2.1. 0445120214 CR Fuel Injector Part Number Location

E.g.: See the CR fuel injector part number as follows:

Pic No.3

| No.                   | Name                                       |
|-----------------------|--------------------------------------------|
| A                     | brand, logo, part number,<br>series number |
| S CRINI <b>B</b> TORS | nozzle part number                         |