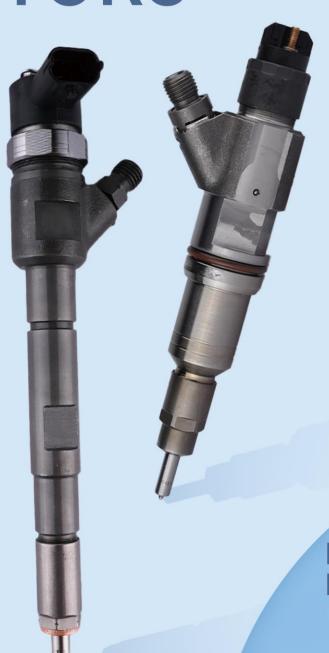

# 0445120224 CR Fuel Injector Technical Data



SKU1: G1W20445120224

COMMOSKU2:G1T50445120224/DGH130445120224

# DIESEL INJECTORS



DIESEL INJECTORS



# **0445120224** CR Fuel Injector Technical Data

# Content

| 1. 0445120224 CR Fuel Injector Introduction                                         | 2    |
|-------------------------------------------------------------------------------------|------|
| 1.1. 0445120224 CR Fuel Injector Basic Information                                  | 2    |
| 1.2. 0445120224 CR Fuel Injector Common Information                                 | 2    |
| 1.3. 0445120224 CR Fuel Injector Part Number Common Writing                         | 2    |
| 1.4. 0445120224 CR Fuel Injector Parameter                                          | 2    |
| 1.5. 0445120224 CR Fuel Injector Quality Control                                    | 3    |
| 1.6. 0445120224 CR Fuel Injector Customized Servic