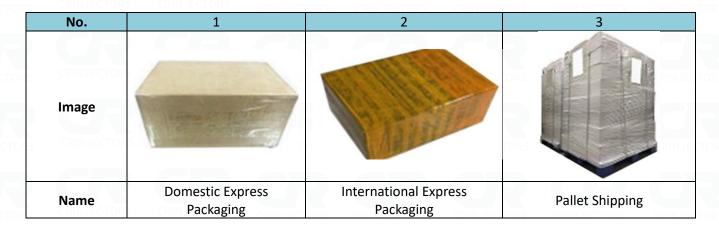

# **3.7. 0445120224 CR Fuel Injector Packing**

**Domestic Express Packaging:** Usually wrapped in waterproof scotch tape.

**International Express Packaging:** Wrapped with waterproof yellow tape after wrapping the black protective film.

**Pallet Shipping:** Use fumigation free and recycling trays that meet export requirements, and use white wrapping protective film to wrap and bind with cable ties for the outside, also, the products can be packaged according to customers' requirements.