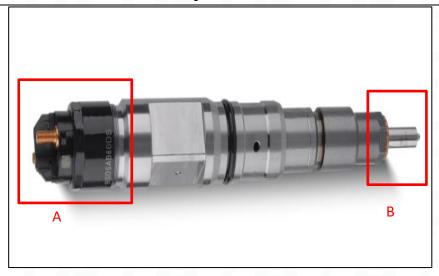

#### 2.1. 0445120224 CR Fuel Injector Part Number Location

E.g.: See the CR fuel injector part number as follows:

Pic No.3

| No.                          | Name                                       |
|------------------------------|--------------------------------------------|
| А                            | brand, logo, part number,<br>series number |
| S CRIMU <mark>B</mark> CTORS | nozzle part number                         |