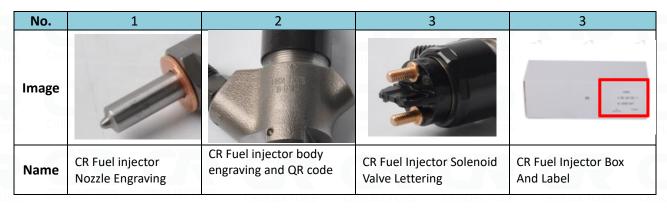

### 1.7. 0445120244 CR Fuel Injector Packing List and Package Size

| No.         | 1                                                                                                                                                                                                                                                                                                                                                                                                                                                                                                                                                                                                                                                                                                                                                                                                                                                                                                                                                                                                                                                                                                                                                                                                                                                                                                                                                                                                                                                                                                                                                                                                                                                                                                                                                                                                                                                                                                                                                                                                                                                                                                                              | 2                                                                                                           | 3                                                                                                        |
|-------------|--------------------------------------------------------------------------------------------------------------------------------------------------------------------------------------------------------------------------------------------------------------------------------------------------------------------------------------------------------------------------------------------------------------------------------------------------------------------------------------------------------------------------------------------------------------------------------------------------------------------------------------------------------------------------------------------------------------------------------------------------------------------------------------------------------------------------------------------------------------------------------------------------------------------------------------------------------------------------------------------------------------------------------------------------------------------------------------------------------------------------------------------------------------------------------------------------------------------------------------------------------------------------------------------------------------------------------------------------------------------------------------------------------------------------------------------------------------------------------------------------------------------------------------------------------------------------------------------------------------------------------------------------------------------------------------------------------------------------------------------------------------------------------------------------------------------------------------------------------------------------------------------------------------------------------------------------------------------------------------------------------------------------------------------------------------------------------------------------------------------------------|-------------------------------------------------------------------------------------------------------------|----------------------------------------------------------------------------------------------------------|
| Image       | Toleum rais                                                                                                                                                                                                                                                                                                                                                                                                                                                                                                                                                                                                                                                                                                                                                                                                                                                                                                                                                                                                                                                                                                                                                                                                                                                                                                                                                                                                                                                                                                                                                                                                                                                                                                                                                                                                                                                                                                                                                                                                                                                                                                                    | $\bigcirc$                                                                                                  | 0                                                                                                        |
| Name        | CR Fuel Injector                                                                                                                                                                                                                                                                                                                                                                                                                                                                                                                                                                                                                                                                                                                                                                                                                                                                                                                                                                                                                                                                                                                                                                                                                                                                                                                                                                                                                                                                                                                                                                                                                                                                                                                                                                                                                                                                                                                                                                                                                                                                                                               | O-ring                                                                                                      | Gasket F 00R J01 086                                                                                     |
| Description | CR fuel injector part number:<br>0445120244                                                                                                                                                                                                                                                                                                                                                                                                                                                                                                                                                                                                                                                                                                                                                                                                                                                                                                                                                                                                                                                                                                                                                                                                                                                                                                                                                                                                                                                                                                                                                                                                                                                                                                                                                                                                                                                                                                                                                                                                                                                                                    | Ensure to meet the<br>standard of the sealing<br>performance between the CR<br>fuel injector and the engine | Made of brass, used to<br>ensure the tight fit between<br>the CR fuel injector cap end<br>and the engine |
| No.         | 4                                                                                                                                                                                                                                                                                                                                                                                                                                                                                                                                                                                                                                                                                                                                                                                                                                                                                                                                                                                                                                                                                                                                                                                                                                                                                                                                                                                                                                                                                                                                                                                                                                                                                                                                                                                                                                                                                                                                                                                                                                                                                                                              | 5                                                                                                           | 6                                                                                                        |
| Image       |                                                                                                                                                                                                                                                                                                                                                                                                                                                                                                                                                                                                                                                                                                                                                                                                                                                                                                                                                                                                                                                                                                                                                                                                                                                                                                                                                                                                                                                                                                                                                                                                                                                                                                                                                                                                                                                                                                                                                                                                                                                                                                                                |                                                                                                             |                                                                                                          |
| Name        | Nozzle Protective Protective<br>Cover                                                                                                                                                                                                                                                                                                                                                                                                                                                                                                                                                                                                                                                                                                                                                                                                                                                                                                                                                                                                                                                                                                                                                                                                                                                                                                                                                                                                                                                                                                                                                                                                                                                                                                                                                                                                                                                                                                                                                                                                                                                                                          | CR Fuel Injector Oil Inlet Hole<br>Protective Cover                                                         | CR Fuel Injector Oil Return<br>Hole Protective Cover                                                     |
| Description | Protect nozzle holes from being polluted and blocked                                                                                                                                                                                                                                                                                                                                                                                                                                                                                                                                                                                                                                                                                                                                                                                                                                                                                                                                                                                                                                                                                                                                                                                                                                                                                                                                                                                                                                                                                                                                                                                                                                                                                                                                                                                                                                                                                                                                                                                                                                                                           | Protect oil inlet from being polluted and blocked                                                           | Protect the solenoid valve<br>body and terminals from<br>being damaged by external<br>forces             |
| No.         | 7                                                                                                                                                                                                                                                                                                                                                                                                                                                                                                                                                                                                                                                                                                                                                                                                                                                                                                                                                                                                                                                                                                                                                                                                                                                                                                                                                                                                                                                                                                                                                                                                                                                                                                                                                                                                                                                                                                                                                                                                                                                                                                                              | 8                                                                                                           | 9                                                                                                        |
| Image       | REAL PROVIDENCE PROVID |                                                                                                             |                                                                                                          |
| Name        | VCI Anti-rust Bag                                                                                                                                                                                                                                                                                                                                                                                                                                                                                                                                                                                                                                                                                                                                                                                                                                                                                                                                                                                                                                                                                                                                                                                                                                                                                                                                                                                                                                                                                                                                                                                                                                                                                                                                                                                                                                                                                                                                                                                                                                                                                                              | Bubble Bag                                                                                                  | CR Fuel Injector Packing Box                                                                             |
| Description | Prevent CR fuel injector from rusting                                                                                                                                                                                                                                                                                                                                                                                                                                                                                                                                                                                                                                                                                                                                                                                                                                                                                                                                                                                                                                                                                                                                                                                                                                                                                                                                                                                                                                                                                                                                                                                                                                                                                                                                                                                                                                                                                                                                                                                                                                                                                          | Prevent the CR fuel injector<br>from being damaged by<br>external forces                                    | Place CR fuel injector and CR<br>fuel injector accessories                                               |