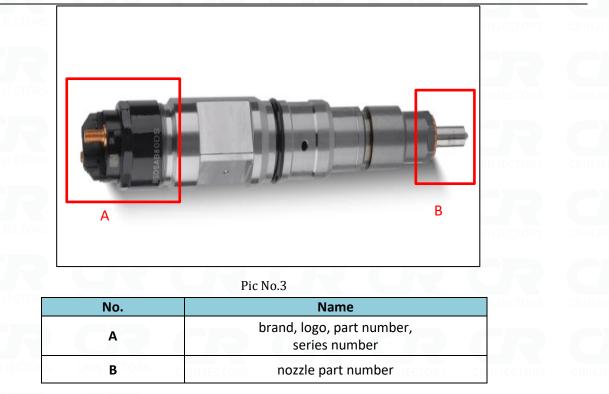

### 2.1. 0445120244 CR Fuel Injector Part Number Location

E.g.: See the CR fuel injector part number as follows: