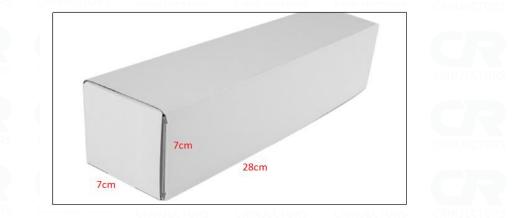

2) CR Fuel Injector Box Size

### Pic No.1

| No.    | Name                         | CR Fuel Injector Package Size (cm) |
|--------|------------------------------|------------------------------------|
| 1      | CR Fuel Injector Box         | 28*7*7                             |
| 18 044 | 5120244 CR Fuel Injector Tec | sting Standard and Cortificato     |