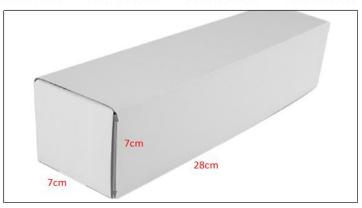

#### 2) CR Fuel Injector Box Size

Pic No.1

| No. | Name                 | CR Fuel Injector Package Size (cm) |
|-----|----------------------|------------------------------------|
| 1   | CR Fuel Injector Box | 28*7*7                             |

CR Fuel Injector Net Weight: 0.55kg
CR Fuel Injector Gross Weight: 0.6kg
CR Fuel Injector Quality: China Made New

CR Fuel Injector Package Size: 28cm\*7 cm \*7 cm = 1372 cm<sup>3</sup>

CR Fuel Injector Type: Diesel CR Fuel Injector