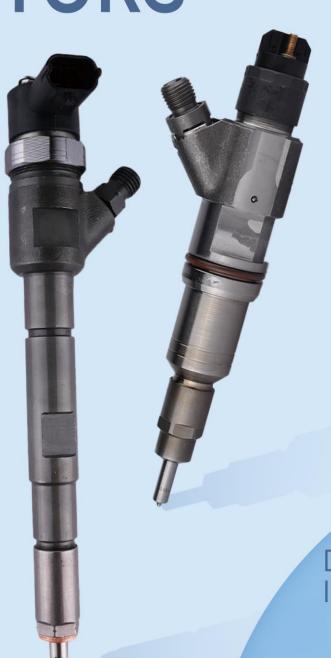

0445120246 CR Fuel Injector Technical Data

SKU: G1W20445120246

COMMON RAIL

# **0445120246** CR Fuel Injector Technical Data

# 0445120246 CR Fuel Injector Technical Data