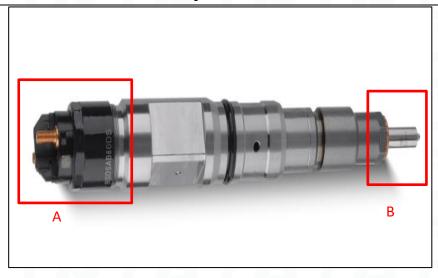

#### 2.1. 0445120246 CR Fuel Injector Part Number Location

E.g.: See the CR fuel injector part number as follows:

Pic No.3

| No.                          | Name                                       |  |  |
|------------------------------|--------------------------------------------|--|--|
| А                            | brand, logo, part number,<br>series number |  |  |
| S CRIMU <mark>B</mark> CTORS | nozzle part number                         |  |  |