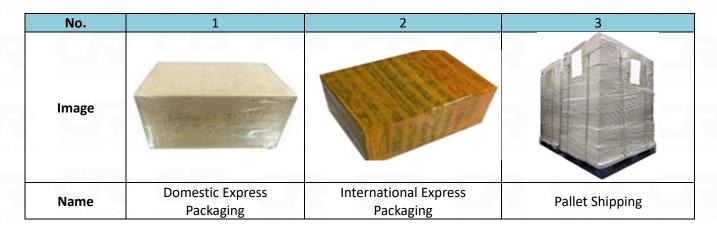

#### 3.7. **0445120246** CR Fuel Injector Packing

**Domestic Express Packaging:** Usually wrapped in waterproof scotch tape.

**International Express Packaging:** Wrapped with waterproof yellow tape after wrapping the black protective film.

**Pallet Shipping:** Use fumigation free and recycling trays that meet export requirements, and use white wrapping protective film to wrap and bind with cable ties for the outside, also, the products can be packaged according to customers' requirements.