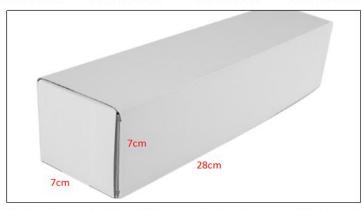

# 2) CR Fuel Injector Box Size

Pic No.1

| No. | Name                 | CR Fuel Injector Package Size (cm) |
|-----|----------------------|------------------------------------|
| 1   | CR Fuel Injector Box | 28*7*7                             |

CR Fuel Injector Net Weight: 0.55kg
CR Fuel Injector Gross Weight: 0.6kg
CR Fuel Injector Quality: China Made New

CR Fuel Injector Package Size: 28cm\*7 cm \*7 cm = 1372 cm<sup>3</sup>

CR Fuel Injector Type: Diesel CR Fuel Injector