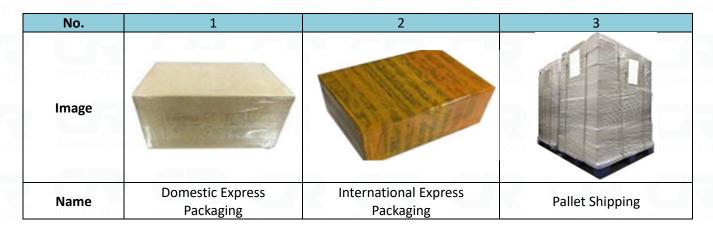

## 3.7. **0445120247** CR Fuel Injector Packing

**Domestic Express Packaging:** Usually wrapped in waterproof scotch tape.

**International Express Packaging:** Wrapped with waterproof yellow tape after wrapping the black protective film.

**Pallet Shipping:** Use fumigation free and recycling trays that meet export requirements, and use white wrapping protective film to wrap and bind with cable ties for the outside, also, the products can be packaged according to customers' requirements.