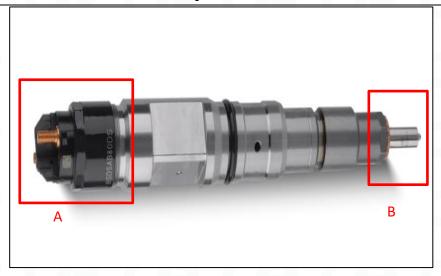

#### 2.1. 0445120247 CR Fuel Injector Part Number Location

E.g.: See the CR fuel injector part number as follows:

Pic No.3

| No.                    | Name                                       |
|------------------------|--------------------------------------------|
| A                      | brand, logo, part number,<br>series number |
| S CRINI <b>B</b> ITORS | nozzle part number                         |