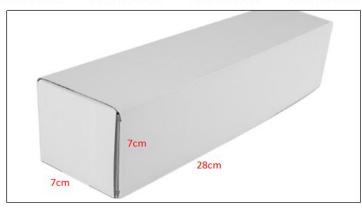

# 2) CR Fuel Injector Box Size

Pic No.1

| No. | Name                 | CR Fuel Injector Package Size (cm) |  |  |
|-----|----------------------|------------------------------------|--|--|
| 1   | CR Fuel Injector Box | 28*7*7                             |  |  |