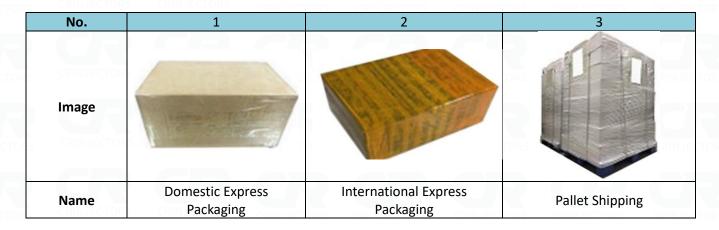

# 3.7. **0445120251** CR Fuel Injector Packing

**Domestic Express Packaging:** Usually wrapped in waterproof scotch tape.

**International Express Packaging:** Wrapped with waterproof yellow tape after wrapping the black protective film.

**Pallet Shipping:** Use fumigation free and recycling trays that meet export requirements, and use white wrapping protective film to wrap and bind with cable ties for the outside, also, the products can be packaged according to customers' requirements.