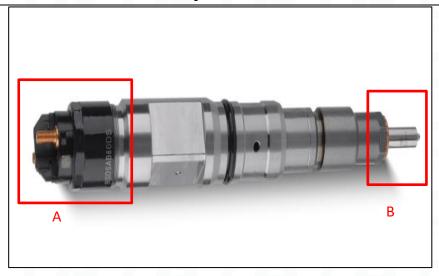

#### 2.1. 0445120251 CR Fuel Injector Part Number Location

E.g.: See the CR fuel injector part number as follows:

Pic No.3

| No.           | Name                                       |
|---------------|--------------------------------------------|
| A             | brand, logo, part number,<br>series number |
| S CRINUBITORS | nozzle part number                         |