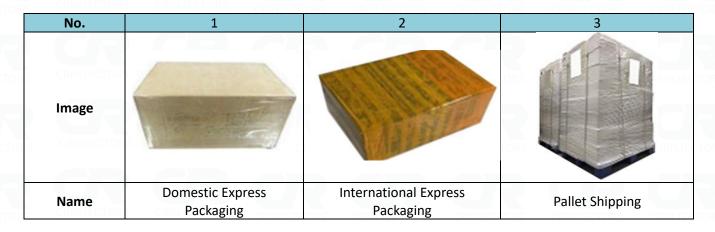

# 3.7. **0445120265** CR Fuel Injector Packing

**Domestic Express Packaging:** Usually wrapped in waterproof scotch tape.

**International Express Packaging:** Wrapped with waterproof yellow tape after wrapping the black protective film.

**Pallet Shipping:** Use fumigation free and recycling trays that meet export requirements, and use white wrapping protective film to wrap and bind with cable ties for the outside, also, the products can be packaged according to customers' requirements.