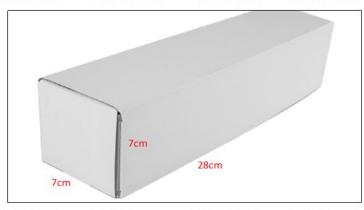

# 2) CR Fuel Injector Box Size

Pic No.1

|   | No. | Name                 | CR Fuel Injector Package Size (cm) |  |  |  |  |  |
|---|-----|----------------------|------------------------------------|--|--|--|--|--|
| Ī | 1   | CR Fuel Injector Box | 28*7*7                             |  |  |  |  |  |