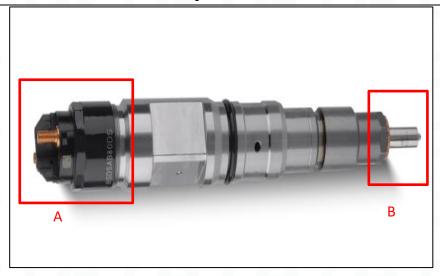

#### 2.1. 0445120265 CR Fuel Injector Part Number Location

E.g.: See the CR fuel injector part number as follows:

Pic No.3

| No.           | Name                                       |
|---------------|--------------------------------------------|
| A             | brand, logo, part number,<br>series number |
| S CRINUBITORS | nozzle part number                         |