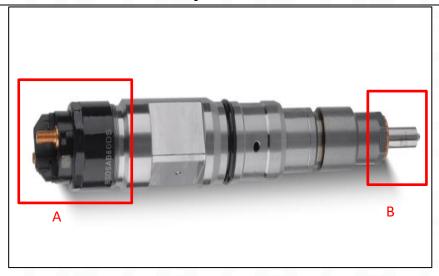

#### 2.1. 0445120268 CR Fuel Injector Part Number Location

E.g.: See the CR fuel injector part number as follows:

Pic No.3

| No.             | Name                                       |
|-----------------|--------------------------------------------|
| Α               | brand, logo, part number,<br>series number |
| S CRINIBITORS C | nozzle part number                         |