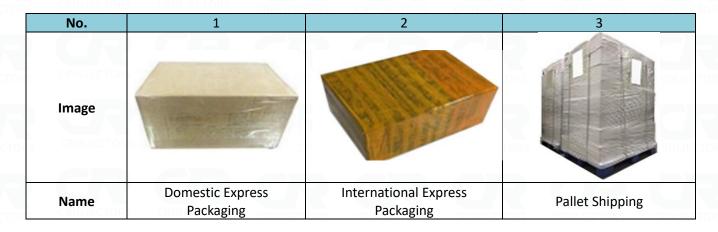

## 3.7. **0445120268** CR Fuel Injector Packing

**Domestic Express Packaging:** Usually wrapped in waterproof scotch tape.

**International Express Packaging:** Wrapped with waterproof yellow tape after wrapping the black protective film.

**Pallet Shipping:** Use fumigation free and recycling trays that meet export requirements, and use white wrapping protective film to wrap and bind with cable ties for the outside, also, the products can be packaged according to customers' requirements.