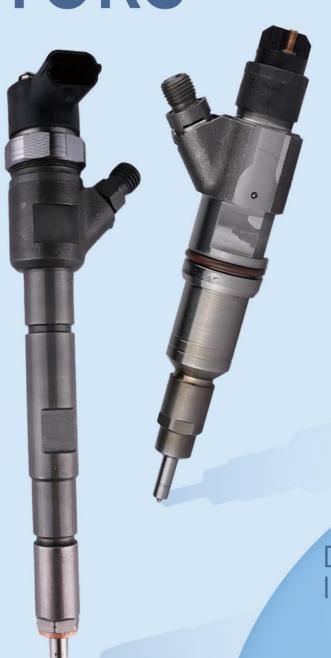

0445120268 CR Fuel Injector Technical Data

SKU: G1C60445120268

COMMON RAIL

# **0445120268** CR Fuel Injector Technical Data