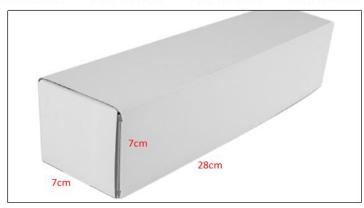

# 2) CR Fuel Injector Box Size

Pic No.1

| No. | Name                 | CR Fuel Injector Package Size (cm) |
|-----|----------------------|------------------------------------|
| 1   | CR Fuel Injector Box | 28*7*7                             |