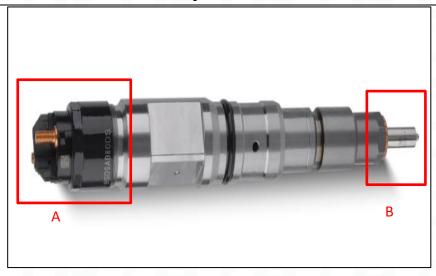

#### 2.1. 0445120280 CR Fuel Injector Part Number Location

E.g.: See the CR fuel injector part number as follows:

Pic No.3

| No.                          | Name                                       |
|------------------------------|--------------------------------------------|
| A                            | brand, logo, part number,<br>series number |
| S CRIMU <mark>B</mark> CTORS | nozzle part number                         |