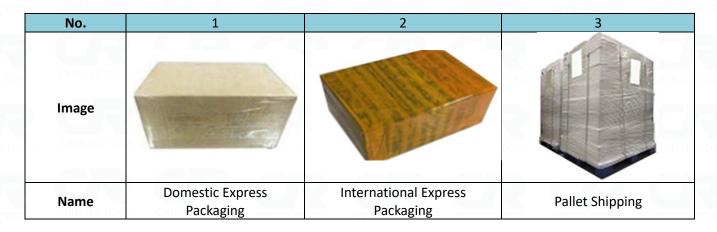

## 3.7. 0445120280 CR Fuel Injector Packing

**Domestic Express Packaging:** Usually wrapped in waterproof scotch tape.

**International Express Packaging:** Wrapped with waterproof yellow tape after wrapping the black protective film.

**Pallet Shipping:** Use fumigation free and recycling trays that meet export requirements, and use white wrapping protective film to wrap and bind with cable ties for the outside, also, the products can be packaged according to customers' requirements.