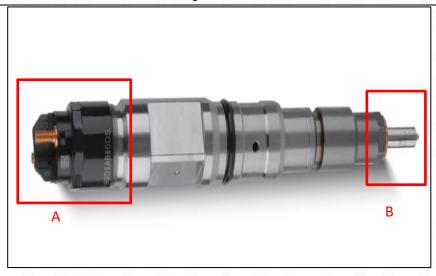

#### 2.1. 0445120289 CR Fuel Injector Part Number Location

E.g.: See the CR fuel injector part number as follows:

Pic No.3

| No.            | Name                                       |
|----------------|--------------------------------------------|
| Α              | brand, logo, part number,<br>series number |
| S CRINEBTORS C | nozzle part number                         |