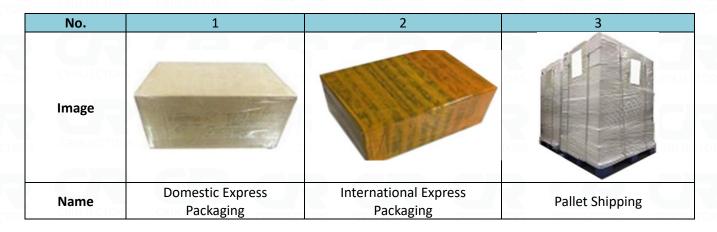

# 3.7. 0445120289 CR Fuel Injector Packing

**Domestic Express Packaging:** Usually wrapped in waterproof scotch tape.

**International Express Packaging:** Wrapped with waterproof yellow tape after wrapping the black protective film.

**Pallet Shipping:** Use fumigation free and recycling trays that meet export requirements, and use white wrapping protective film to wrap and bind with cable ties for the outside, also, the products can be packaged according to customers' requirements.