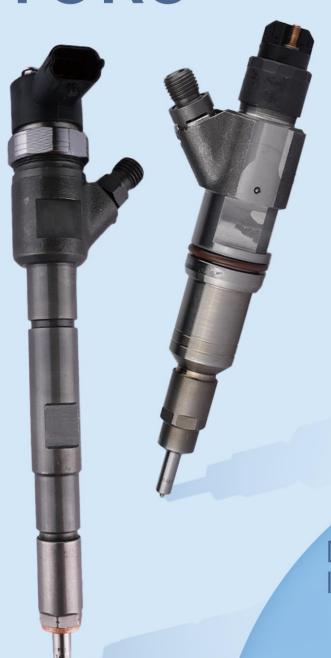

#### 1.4. 0445120289 CR Fuel Injector Parameter

Adaptation System: Common Rail System

CR Fuel Injector Series: 120 Series
Parameter Performance: CRIN2-16

**Matching Accessories:** Gasket F 00R J01 453 (7.73\*14.36\*1.49)

CR Fuel Injector Type: Electromagnetic CR Fuel Injector

Support System Maximum Pressure: 1600 Vehicle Configuration Information: CUMMINS

CR Fuel Injector Size:  $21.5 \text{cm}^*4 \text{ cm} = 344 \text{cm}^3 \text{ (L*W*H=V)}$ 

CR Fuel Injector Net Weight: 0.55kg
CR Fuel Injector Gross Weight: 0.6kg
CR Fuel Injector Quality: China Made New

CR Fuel Injector Package Size: 28cm\*7 cm \*7 cm = 1372 cm<sup>3</sup>

CR Fuel Injector Type: Diesel CR Fuel Injector