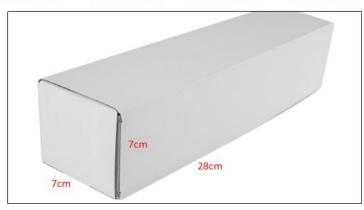

# 2) CR Fuel Injector Box Size

Pic No.1

| No. | Name                 | CR Fuel Injector Package Size (cm) |
|-----|----------------------|------------------------------------|
| 1   | CR Fuel Injector Box | 28*7*7                             |