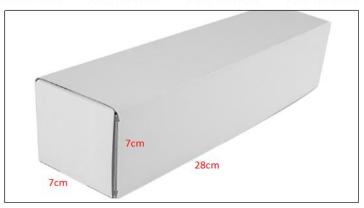

#### 2) CR Fuel Injector Box Size

Pic No.1

| No. | Name                 | CR Fuel Injector Package Size (cm) |
|-----|----------------------|------------------------------------|
| 1   | CR Fuel Injector Box | 28*7*7                             |