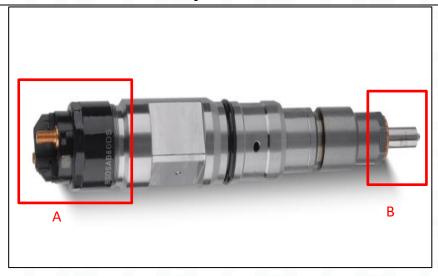

#### 2.1. 0445120290 CR Fuel Injector Part Number Location

E.g.: See the CR fuel injector part number as follows:

Pic No.3

| No.           | Name                                       |
|---------------|--------------------------------------------|
| A             | brand, logo, part number,<br>series number |
| S CRINIBITORS | nozzle part number                         |