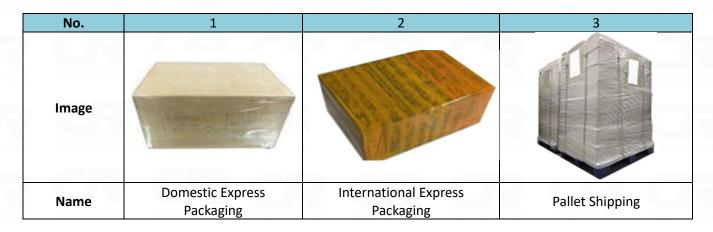

#### 3.7. 0445120290 CR Fuel Injector Packing

**Domestic Express Packaging:** Usually wrapped in waterproof scotch tape.

**International Express Packaging:** Wrapped with waterproof yellow tape after wrapping the black protective film.

**Pallet Shipping:** Use fumigation free and recycling trays that meet export requirements, and use white wrapping protective film to wrap and bind with cable ties for the outside, also, the products can be packaged according to customers' requirements.