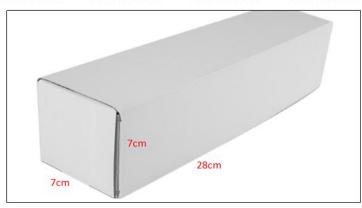

CR Fuel Injector Package Size: 28cm\*7 cm \*7 cm = 1372 cm<sup>3</sup>

CR Fuel Injector Type: Diesel CR Fuel Injector

CR Fuel Injector MOQ: 4 Pieces

#### 2) CR Fuel Injector Box Size

Pic No.1

| No. | Name                 | CR Fuel Injector Package Size (cm) |
|-----|----------------------|------------------------------------|
| 1   | CR Fuel Injector Box | 28*7*7                             |