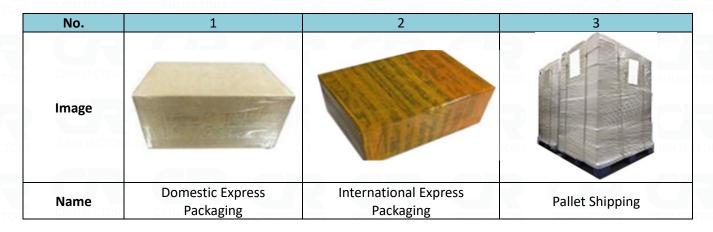

#### 3.7. **0445120310** CR Fuel Injector Packing

**Domestic Express Packaging:** Usually wrapped in waterproof scotch tape.

**International Express Packaging:** Wrapped with waterproof yellow tape after wrapping the black protective film.

**Pallet Shipping:** Use fumigation free and recycling trays that meet export requirements, and use white wrapping protective film to wrap and bind with cable ties for the outside, also, the products can be packaged according to customers' requirements.