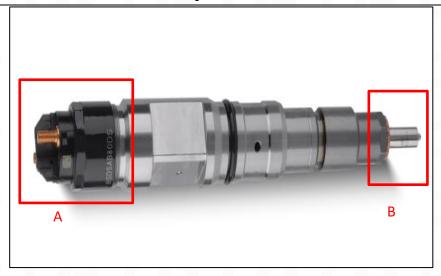

#### 2.1. 0445120310 CR Fuel Injector Part Number Location

E.g.: See the CR fuel injector part number as follows:

Pic No.3

| No.                          | Name                                       |
|------------------------------|--------------------------------------------|
| A                            | brand, logo, part number,<br>series number |
| S CRIMU <mark>B</mark> CTORS | nozzle part number                         |