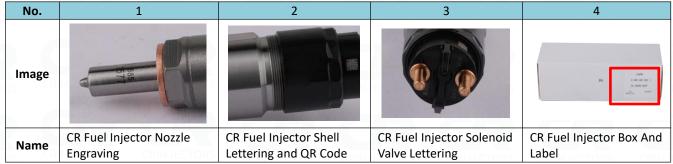

#### 1.7. 0445120329 CR Fuel Injector Packing List and Package Size

| 1) CR Fuel I | njector Spare Parts List                             |                                                                                                             |                                                                                                          |  |
|--------------|------------------------------------------------------|-------------------------------------------------------------------------------------------------------------|----------------------------------------------------------------------------------------------------------|--|
| No.          | 1                                                    | 2                                                                                                           | 3                                                                                                        |  |
| Image        |                                                      | 0                                                                                                           | 0                                                                                                        |  |
| Name         | CR Fuel Injector                                     | O-ring                                                                                                      | Gasket F 00R J01 453                                                                                     |  |
| Description  | CR fuel injector part number:<br>0445120329          | Ensure to meet the<br>standard of the sealing<br>performance between the CR<br>fuel injector and the engine | Made of brass, used to ensure<br>the tight fit between the CR<br>fuel injector cap end and the<br>engine |  |
| No.          | 4                                                    | 5                                                                                                           | 6                                                                                                        |  |
| Image        |                                                      |                                                                                                             | TORS                                                                                                     |  |
| Name         | Nozzle Protective Protective<br>Cover                | CR Fuel Injector Oil Inlet Hole<br>Protective Cover                                                         | CR Fuel Injector Oil Return<br>Hole Protective Cover                                                     |  |
| Description  | Protect nozzle holes from being polluted and blocked | Protect oil inlet from being polluted and blocked                                                           | Protect the solenoid valve<br>body and terminals from being<br>damaged by external forces                |  |
| No.          | 7                                                    | 8                                                                                                           | 9                                                                                                        |  |
| Image        | Nor Pr<br>Ner Nor Nor Nor Nor Nor Nor Nor Nor Nor No |                                                                                                             |                                                                                                          |  |
| Name         | VCI Anti-rust Bag                                    | Bubble Bag                                                                                                  | CR Fuel Injector Packing Box                                                                             |  |
| Description  | Prevent CR fuel injector from rusting                | Prevent the CR fuel injector<br>from being damaged by<br>external forces                                    | Place CR fuel injector and CR<br>fuel injector accessories                                               |  |