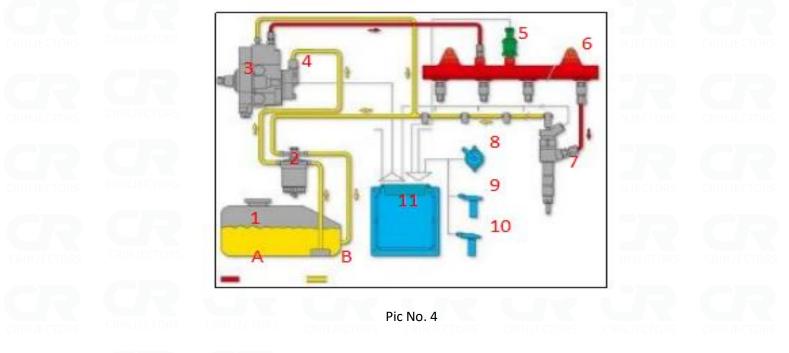

#### 2.2. 0445120329 CR Fuel Injector Application Scenarios

Common rail system is an oil supply method refers to the Fuel oil from the fuel tank sucked out by the gear pump through the oil-water separator and the gear pump to Fuel fine filter, high-pressure pump, common rail pipe, and CR fuel injector, all together with the closed-loop fuel supply system composed of sensors and ECU that completely separates the generation of injector pressure and the injector process from each other.

CRINJECTORS

CTORS CRINJECTOR

Website : <u>www.crinjectors.com</u>

VECTORS 7 / 14 NUECTO

JECTORS CRINJ

© 2024 Shenzhen Shumatt Technology Co., Ltd

| No.      | Name                  | No. | Name                           | No.   | Name                           | No. | Name                         |
|----------|-----------------------|-----|--------------------------------|-------|--------------------------------|-----|------------------------------|
| 1        | Tank                  | 5   | Common Rail<br>Pressure Sensor | 9     | Engine Crankshaft<br>Sensor    | А   | High Pressure Oil<br>Circuit |
| 2        | Fuel Filter           | 6   | Common Rail Pipe               | 10    | Camshaft Sensor                | В   | Low Pressure Oil<br>Circuit  |
| 3        | High-Pressure<br>Pump | 7   | CR Fuel Injector               | 11    | ECU Electronic<br>Control Unit | _/  | -/                           |
| <b>4</b> | Fuel Gear<br>Pump     | 8   | Accelerator Pedal              | /IRIN | JECTORS / CRINJEC              |     |                              |