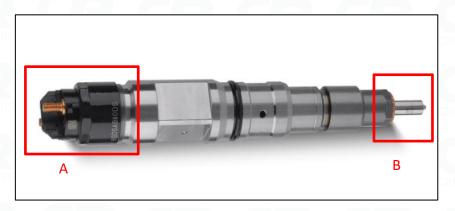

#### 2.1. 0445120336 CR Fuel Injector Part Number Location

E.g.: See the CR fuel injector part number as follows:

Pic No.3

| No.              | Name                                       |
|------------------|--------------------------------------------|
| A                | brand, logo, part number,<br>series number |
| S CRINJ B TORS C | nozzle part number                         |