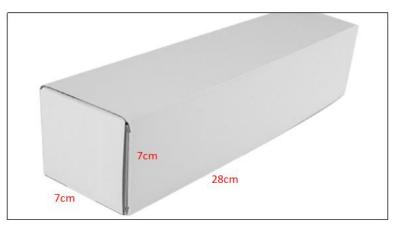

#### 2) CR Fuel Injector Box Size

Pic No.1

| No. | Name                 | CR Fuel Injector Package Size (cm) |
|-----|----------------------|------------------------------------|
| 1   | CR Fuel Injector Box | 28*7*7                             |

CR Fuel Injector Quality: China Made New High Quality
CR Fuel Injector Package Size: 28cm\*7 cm \*7 cm

CR Fuel Injector Type: Diesel CR Fuel Injector

CR Fuel Injector MOQ: 4 Pieces