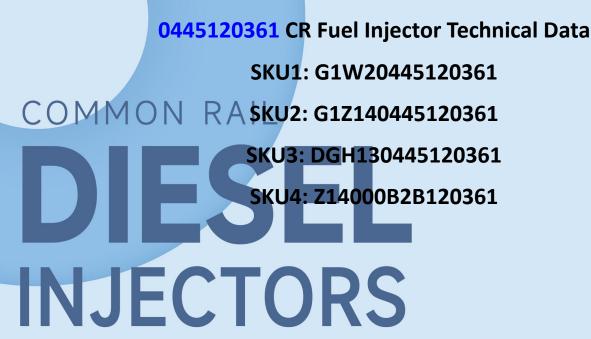

# 0445120361 CR Fuel Injector Technical Data

### 1.1. 0445120361 CR Fuel Injector Basic Information

| Title | 0445120361 Common Rail Fuel Injector China Made New |
|-------|-----------------------------------------------------|
| SKU 1 | G1W20445120361                                      |
| SKU 2 | G1Z140445120361                                     |
| SKU 3 | DGH130445120361                                     |
| SKU 4 | Z14000B2B120361                                     |