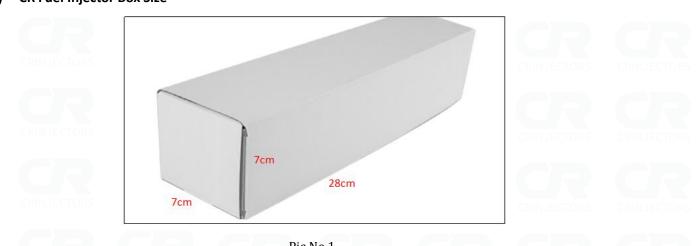

CTORS CRINJECTO

CRINJECTORS

2) CR Fuel Injector Box Size

|     |                      | PIC NO.1                           |
|-----|----------------------|------------------------------------|
| No. | Name                 | CR Fuel Injector Package Size (cm) |
| 1   | CR Fuel Injector Box | 28*7*7                             |