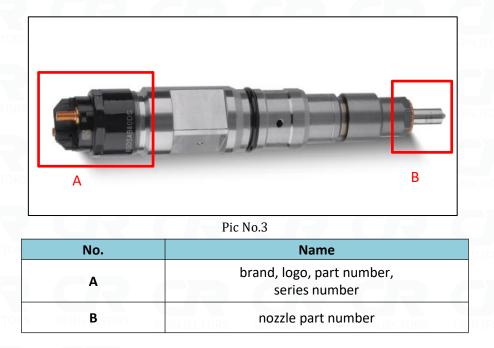

# 2. 0445120361 CR Fuel Injector Technical Support

2.1. 0445120361 CR Fuel Injector Part Number Location

E.g.: See the CR fuel injector part number as follows: