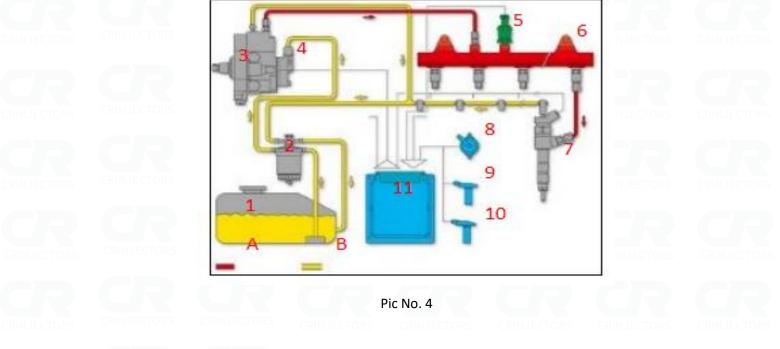

# 2.2. 0445120361 CR Fuel Injector Application Scenarios

Common rail system is an oil supply method refers to the Fuel oil from the fuel tank sucked out by the gear pump through the oil-water separator and the gear pump to Fuel fine filter, high-pressure pump, common rail pipe, and CR fuel injector, all together with the closed-loop fuel supply system composed of sensors and ECU that completely separates the generation of injector pressure and the injector process from each other.

TORS CRINJECTORS

Website : <u>www.crinjectors.com</u>

JECTORS 7 / 14

JECTORS CRIN.

© 2024 Shenzhen Shumatt Technology Co., Ltd

| No.      | Name                  | No. | Name                           | No.   | Name                           | No. | Name                         |
|----------|-----------------------|-----|--------------------------------|-------|--------------------------------|-----|------------------------------|
| 1        | Tank                  | 5   | Common Rail<br>Pressure Sensor | 9     | Engine Crankshaft<br>Sensor    | Α   | High Pressure Oil<br>Circuit |
| 2        | Fuel Filter           | 6   | Common Rail Pipe               | 10    | Camshaft Sensor                | В   | Low Pressure Oil<br>Circuit  |
| 3        | High-Pressure<br>Pump | 7   | CR Fuel Injector               | 11    | ECU Electronic<br>Control Unit | _/  |                              |
| <b>4</b> | Fuel Gear<br>Pump     | 8   | Accelerator Pedal              | /JRIN | JECTORS / CRINJEC              |     |                              |