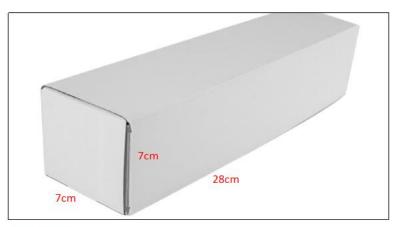

#### 2) CR Fuel Injector Box Size

Pic No.1

| No. | Name                 | CR Fuel Injector Package Size (cm) |
|-----|----------------------|------------------------------------|
| 1   | CR Fuel Injector Box | 28*7*7                             |

CR Fuel Injector Quality: China Made New High Quality

CR Fuel Injector Package Size: 28cm\*7 cm \*7 cm CR Fuel Injector Type: Diesel CR Fuel Injector

CR Fuel Injector MOQ: 4 Pieces