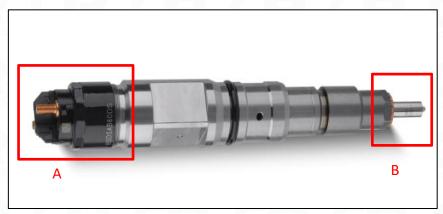

#### 2.1. 0445120384 CR Fuel Injector Part Number Location

E.g.: See the CR fuel injector part number as follows:

Pic No.3

| No.                    | Name                                       |
|------------------------|--------------------------------------------|
| A                      | brand, logo, part number,<br>series number |
| S CRINU <b>B</b> ITORS | nozzle part number                         |