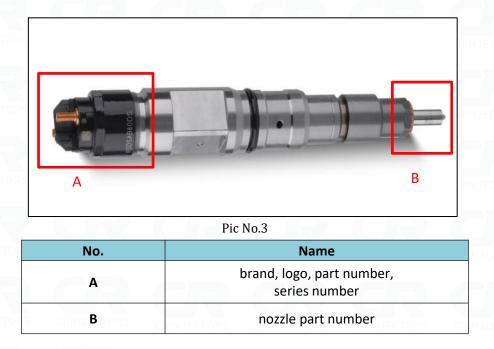

# 2. 0445120385 CR Fuel Injector Technical Support

2.1. 0445120385 CR Fuel Injector Part Number Location

E.g.: See the CR fuel injector part number as follows: