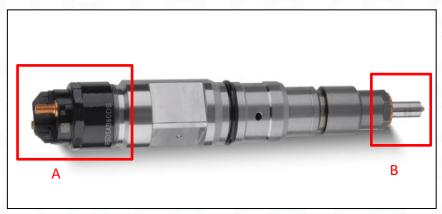

#### 2.1. 0445120404 CR Fuel Injector Part Number Location

E.g.: See the CR fuel injector part number as follows:

Pic No.3

| No.                    | Name                                       |
|------------------------|--------------------------------------------|
| A                      | brand, logo, part number,<br>series number |
| S CRINU <b>B</b> ITORS | nozzle part number                         |