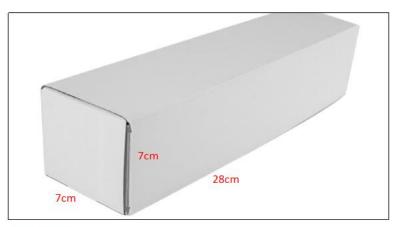

#### 2) CR Fuel Injector Box Size

Pic No.1

| No. | Name                 | CR Fuel Injector Package Size (cm) |
|-----|----------------------|------------------------------------|
| 1   | CR Fuel Injector Box | 28*7*7                             |

CR Fuel Injector Quality: China Made New High Quality

CR Fuel Injector Package Size: 28cm\*7 cm \*7 cm CR Fuel Injector Type: Diesel CR Fuel Injector

CR Fuel Injector MOQ: 4 Pieces

Website: <u>www.crinjectors.com</u>