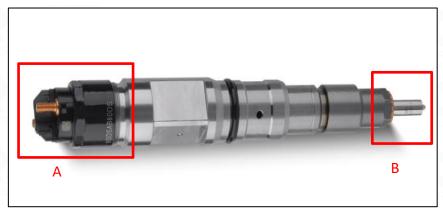

#### 2.1. 0445120409 CR Fuel Injector Part Number Location

E.g.: See the CR fuel injector part number as follows:

Pic No.3

| No.           | Name                                       |
|---------------|--------------------------------------------|
| S CRINUECTORS | brand, logo, part number,<br>series number |
| В             | nozzle part number                         |