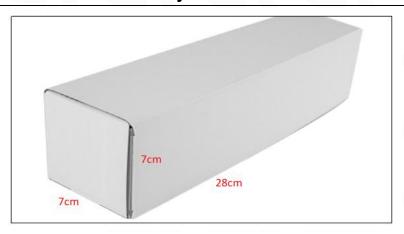

#### 2) CR Fuel Injector Box Size

Pic No.1

| No. | Name                 | CR Fuel Injector Package Size (cm) |
|-----|----------------------|------------------------------------|
| 1   | CR Fuel Injector Box | 28*7*7                             |