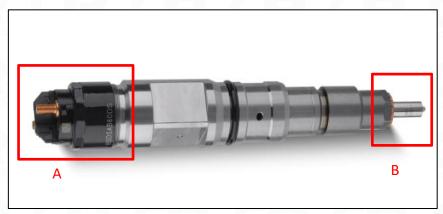

#### 2.1. 0445120424 CR Fuel Injector Part Number Location

E.g.: See the CR fuel injector part number as follows:

Pic No.3

| No.                    | Name                                       |
|------------------------|--------------------------------------------|
| A                      | brand, logo, part number,<br>series number |
| S CRINU <b>B</b> ITORS | nozzle part number                         |