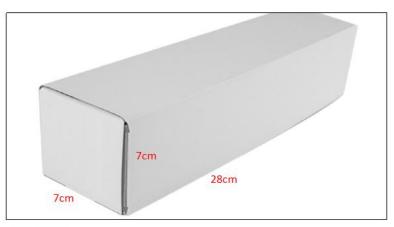

#### 2) CR Fuel Injector Box Size

Pic No.1

| No. | Name                 | CR Fuel Injector Package Size (cm) |
|-----|----------------------|------------------------------------|
| 1   | CR Fuel Injector Box | 28*7*7                             |

CR Fuel Injector Net Weight: 0.55kg
CR Fuel Injector Gross Weight: 0.6kg

CR Fuel Injector Quality: China Made New High Quality
CR Fuel Injector Package Size: 28cm\*7 cm \*7 cm
CR Fuel Injector Type: Diesel CR Fuel Injector