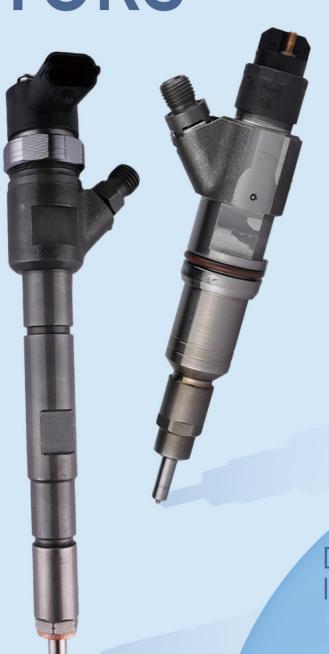

SKU: K30000001278222

COMMON RAIL

# DIESEL INJECTORS



DIESEL INJECTORS

# 127-8222 CR Fuel Injector Technical Data

# Content

| 1. 127-8222 CR Fuel Injector Introduction                                          | 1        |
|------------------------------------------------------------------------------------|----------|
| 1.1. 127-8222 CR Fuel Injector Basic Information                                   | 1        |
| 1.2. 127-8222 CR Fuel Injector Common Part Number                                  | 1        |
| 1.3. 127-8222 CR Fuel Injector Part Number Common Writing                          | 1        |
| 1.4. 127-8222 CR Fuel Injector Parameter                                           | CTORS C1 |
| 1.5. 127-8222 CR Fuel Injector Quality Control                                     | 2        |
| 1.6. 127-8222 CR Fuel Injector Custom