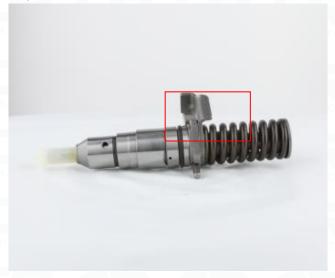

#### 2.1. 127-8222 CR Fuel Injector Part Number Location

E.g.: See the CR fuel injector part number as follows:

Pic No.3

| No. | Name |
|-----|------|
|-----|------|

A brand, logo, part number