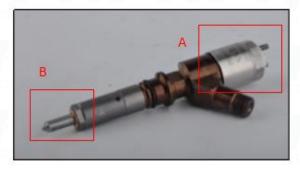

## 2.1. 2346A734 CR Fuel Injector Part Number Location

E.g.: See the CR fuel injector part number as follows:

Pic No.3

| No.           | Name                                       |  |  |
|---------------|--------------------------------------------|--|--|
| A CRINJECTORS | brand, logo, part number,<br>series number |  |  |
| В             | nozzle part number                         |  |  |