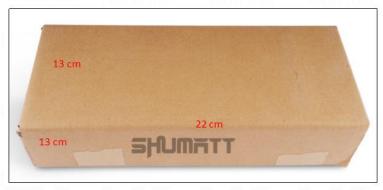

## 2) CR Fuel Injector Box Size

Pic No.1

| No. | Name                 | CR Fuel Injector Package Size (cm) |
|-----|----------------------|------------------------------------|
| 1   | CR Fuel Injector Box | 22*13*13                           |