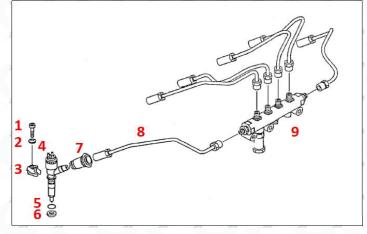

## Matching Car Model: Caterpillar 320D excavator

Pic No.5

| F   | No.           | Name                   | No. | Name                    | No. | Name                              |
|-----|---------------|------------------------|-----|-------------------------|-----|-----------------------------------|
|     | 1<br>CRIN     | Adaptor Fixing<br>Bolt | 2   | Gasket                  | 3   | Fuel Injection Adaptor            |
|     | 4             | CR Fuel Injector       | 5   | CR Fuel Injector O-ring | 6   | CR Fuel Injector Nozzle Gasket    |
| IF. | <b>7</b> CRIN | Intake Gasket          | 8   | Intake                  | 9   | High Pressure Common Rail<br>Pipe |