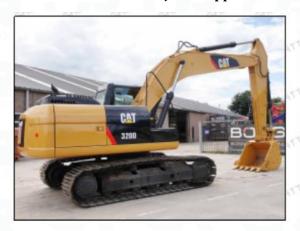

## 2.2. 2346A734 CR Fuel Injector Application Scenarios

Pic No.4

## Matching Car Model: Caterpillar 320D excavator

Pic No.5

| F   | No.           | Name                   | No. | Name                    | No. | Name                              |
|-----|---------------|------------------------|-----|-------------------------|-----|-----------------------------------|
|     | 1<br>CRIN     | Adaptor Fixing<br>Bolt | 2   | Gasket                  | 3   | Fuel Injection Adaptor            |
|     | 4             | CR Fuel Injector       | 5   | CR Fuel Injector O-ring | 6   | CR Fuel Injector Nozzle Gasket    |
| IF. | <b>7</b> CRIN | Intake Gasket          | 8   | Intake                  | 9   | High Pressure Common Rail<br>Pipe |