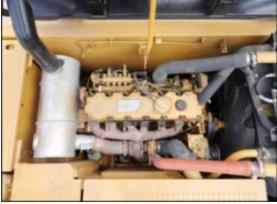

## 2.2. 2346A734 CR Fuel Injector Application Scenarios

Pic No.4

## Matching Car Model: Caterpillar 320D excavator

Pic No.5

| F   | No.           | Name                   | No. | Name                    | No. | Name                              |
|-----|---------------|------------------------|-----|-------------------------|-----|-----------------------------------|
|     | 1<br>CRIN     | Adaptor Fixing<br>Bolt | 2   | Gasket                  | 3   | Fuel Injection Adaptor            |
|     | 4             | CR Fuel Injector       | 5   | CR Fuel Injector O-ring | 6   | CR Fuel Injector Nozzle Gasket    |
| IF. | <b>7</b> CRIN | Intake Gasket          | 8   | Intake                  | 9   | High Pressure Common Rail<br>Pipe |