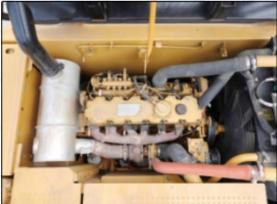

ts specified in the vehicle engine maintenance manual.
- 14 Failure to replace the consumable parts and the fitting clearance of the oil inlet system pipeline and the CR fuel injector connection in accordance with the fuel intake system specified in the vehicle engine maintenance manual.



# 2. 2645A745 CR Fuel Injector Technical Support

# 2.1. 2645A745 CR Fuel Injector Part Number Location

E.g.: See the CR fuel injector part number as follows:



Pic No.3

| No.           | Name                                       |  |  |
|---------------|--------------------------------------------|--|--|
| A CRINJECTORS | brand, logo, part number,<br>series number |  |  |
| В             | nozzle part number                         |  |  |

# 2.2. 2645A745 CR Fuel Injector Application Scenarios





Pic No.4

# Matching Car Model: Caterpillar 320D excavator



Pic No.5



| No.             | Name                   | No. | Name                    | No. | Name                              |
|-----------------|------------------------|-----|-------------------------|-----|-----------------------------------|
| 1               | Adaptor Fixing<br>Bolt | 2   | Gasket                  | 3   | Fuel Injection Adaptor            |
| 4               | CR Fuel Injector       | 5   | CR Fuel Injector O-ring | 6   | CR Fuel Injector Nozzle Gasket    |
| <b>7</b> 7 CRIN | Intake Gasket          | 8   | Intake                  | 9   | High Pressure Common Rail<br>Pipe |

# 2.3. 2645A745 CR Fuel Injector Installation Precautions

- The replacement of the CR fuel injector must strictly follow the el