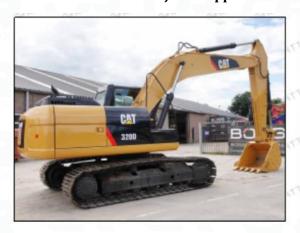

# Matching Car Model: Caterpillar 320D excavator

Pic No.5

| No.             | Name                   | No. | Name                    | No. | Name                              |
|-----------------|------------------------|-----|-------------------------|-----|-----------------------------------|
| 1               | Adaptor Fixing<br>Bolt | 2   | Gasket                  | 3   | Fuel Injection Adaptor            |
| 4               | CR Fuel Injector       | 5   | CR Fuel Injector O-ring | 6   | CR Fuel Injector Nozzle Gasket    |
| <b>7</b> 7 CRIN | Intake Gasket          | 8   | Intake                  | 9   | High Pressure Common Rail<br>Pipe |