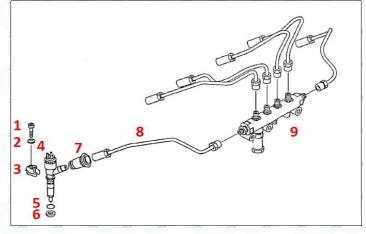

# Matching Car Model: Caterpillar 320D excavator

Pic No.5

| No.             | Name                   | No. | Name                    | No. | Name                              |
|-----------------|------------------------|-----|-------------------------|-----|-----------------------------------|
| 1               | Adaptor Fixing<br>Bolt | 2   | Gasket                  | 3   | Fuel Injection Adaptor            |
| 4               | CR Fuel Injector       | 5   | CR Fuel Injector O-ring | 6   | CR Fuel Injector Nozzle Gasket    |
| <b>7</b> 7 CRIN | Intake Gasket          | 8   | Intake                  | 9   | High Pressure Common Rail<br>Pipe |