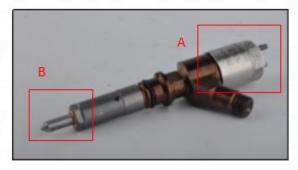

# 2.1. 2645A745 CR Fuel Injector Part Number Location

E.g.: See the CR fuel injector part number as follows:

Pic No.3

| No.           | Name                                       |  |  |
|---------------|--------------------------------------------|--|--|
| A CRINJECTORS | brand, logo, part number,<br>series number |  |  |
| В             | nozzle part number                         |  |  |