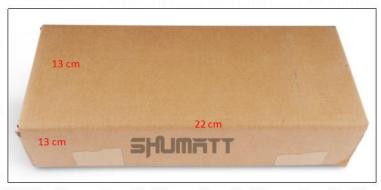

# 2) CR Fuel Injector Box Size

Pic No.1

| No. | Name                 | CR Fuel Injector Package Size (cm) |
|-----|----------------------|------------------------------------|
| 1   | CR Fuel Injector Box | 22*13*13                           |