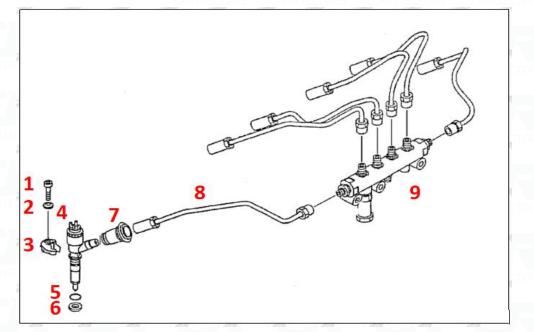

#### Pic No.5

| No. | Name                   | No. | Name                    | No. | Name                              |
|-----|------------------------|-----|-------------------------|-----|-----------------------------------|
| s 1 | Adaptor Fixing<br>Bolt | 2   | Gasket                  | 3   | Fuel Injection Adaptor            |
| 4   | CR Fuel Injector       | 5   | CR Fuel Injector O-ring | 6   | CR Fuel Injector Nozzle Gasket    |
| 7   | Intake Gasket          | 8   | Intake                  | 9   | High Pressure Common Rail<br>Pipe |