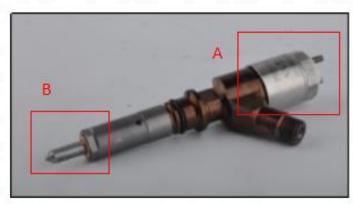

#### 2.1. 282-0490 CR Fuel Injector Part Number Location

E.g.: See the CR fuel injector part number as follows:

Pic No.3

| No. |             | Name                                       |             |  |  |  |
|-----|-------------|--------------------------------------------|-------------|--|--|--|
| А   |             | brand, logo, part number,<br>series number |             |  |  |  |
| B   | CRINJECTORS | nozzle part number                         | CRINJECTORS |  |  |  |