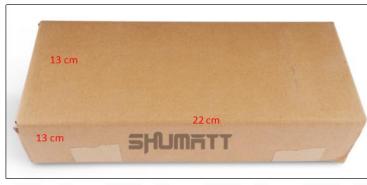

2) CR Fuel Injector Box Size

| Pic No.1 |  |
|----------|--|
|          |  |

| No. | Name                 | CR Fuel Injector Package Size (cm) |
|-----|----------------------|------------------------------------|
| 1   | CR Fuel Injector Box | 22*13*13                           |