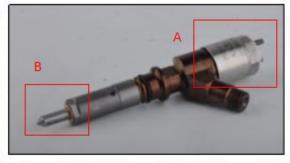

#### 2.1. 292-3780 CR Fuel Injector Part Number Location

E.g.: See the CR fuel injector part number as follows:

Pic No.3

| No.           | Name                                       |  |  |
|---------------|--------------------------------------------|--|--|
| A             | brand, logo, part number,<br>series number |  |  |
| S CRIMURCIO B | nozzle part number                         |  |  |