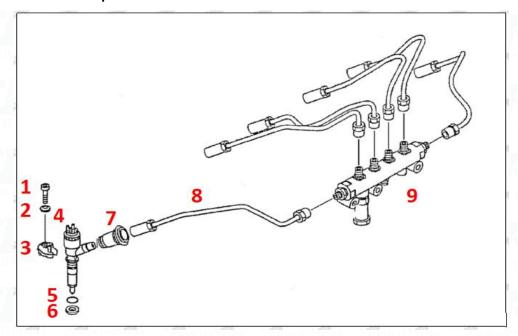

# 2.2. 292-3780 CR Fuel Injector Application Scenarios

Pic No.4

Matching Car Model: Caterpillar 320D excavator

Pic No.5

|     | No. | Name                   | No. | Name                    | No. | Name                              |
|-----|-----|------------------------|-----|-------------------------|-----|-----------------------------------|
|     | 1   | Adaptor Fixing<br>Bolt | 2   | Gasket                  | 3   | Fuel Injection Adaptor            |
| V F | 4   | CR Fuel Injector       | 5   | CR Fuel Injector O-ring | 6   | CR Fuel Injector Nozzle Gasket    |
|     | 7   | Intake Gasket          | 8   | Intake                  | 9   | High Pressure Common Rail<br>Pipe |