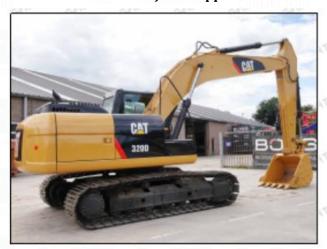

# 2.2. 292-3780 CR Fuel Injector Application Scenarios

Pic No.4

Matching Car Model: Caterpillar 320D excavator

Pic No.5

|     | No. | Name                   | No. | Name                    | No. | Name                              |
|-----|-----|------------------------|-----|-------------------------|-----|-----------------------------------|
|     | 1   | Adaptor Fixing<br>Bolt | 2   | Gasket                  | 3   | Fuel Injection Adaptor            |
| V F | 4   | CR Fuel Injector       | 5   | CR Fuel Injector O-ring | 6   | CR Fuel Injector Nozzle Gasket    |
|     | 7   | Intake Gasket          | 8   | Intake                  | 9   | High Pressure Common Rail<br>Pipe |