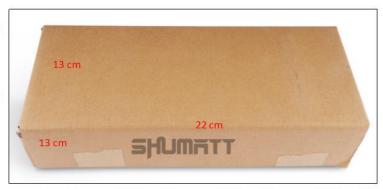

# 2) CR Fuel Injector Box Size

Pic No.1

| No.         | Name                 | CR Fuel Injector Package Size (cm) |
|-------------|----------------------|------------------------------------|
| CRII 1 ECTO | CR Fuel Injector Box | 22*13*13                           |