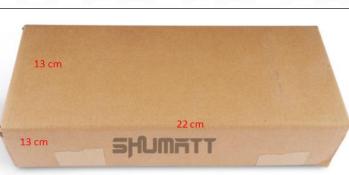

CR Fuel Injector Gross Weight: 0.55kg CR Fuel Injector Quality: China Made New CR Fuel Injector Package Size: 22 cm\* 13 cm \*13 cm CR Fuel Injector Type: Diesel CR Fuel Injector CR Fuel Injector MOQ: 4 Pieces

#### 2) **CR Fuel Injector Box Size**

Pic No.1 CR Fuel Injector Package Size (cm) No. Name 22\*13\*13 1 **CR Fuel Injector Box** 