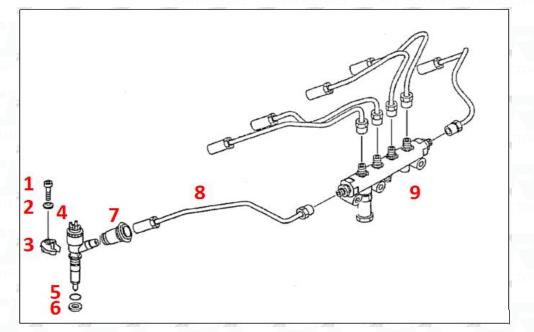

#### PRODUCTORS CONTRACTORS CONTRACTOR Pic No.5

| No. | Name                   | No. | Name                    | No. | Name                              |
|-----|------------------------|-----|-------------------------|-----|-----------------------------------|
| s 1 | Adaptor Fixing<br>Bolt | 2   | Gasket                  | 3   | Fuel Injection Adaptor            |
| 4   | CR Fuel Injector       | 5   | CR Fuel Injector O-ring | 6   | CR Fuel Injector Nozzle Gasket    |
| 7   | Intake Gasket          | 8   | Intake                  | 9   | High Pressure Common Rail<br>Pipe |