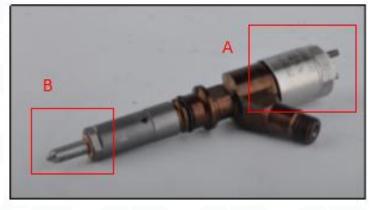

#### 2.2. 306-9380 CR Fuel Injector Application Scenarios

Pic No.4

CTORS CRI

R CRINJECTO

Website : <u>www.crinjectors.com</u> © 2024 Shenzhen Shumatt Technology Co., Ltd 6 / 15

CRINJECTOR

CRINJECTORS

CRINJECTORS

Matching Car Model: Caterpillar 320D excavator

#### PRODUCTORS CONTRACTORS CONTRACTOR Pic No.5

| No. | Name                   | No. | Name                    | No. | Name                              |
|-----|------------------------|-----|-------------------------|-----|-----------------------------------|
| s 1 | Adaptor Fixing<br>Bolt | 2   | Gasket                  | 3   | Fuel Injection Adaptor            |
| 4   | CR Fuel Injector       | 5   | CR Fuel Injector O-ring | 6   | CR Fuel Injector Nozzle Gasket    |
| 7   | Intake Gasket          | 8   | Intake                  | 9   | High Pressure Common Rail<br>Pipe |