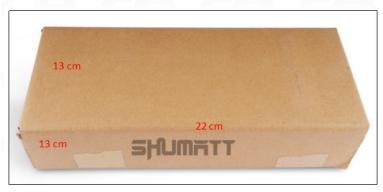

### 2) CR Fuel Injector Box Size

Pic No.1

| No. | Name                 | CR Fuel Injector Package Size (cm) |
|-----|----------------------|------------------------------------|
| 1   | CR Fuel Injector Box | 22*13*13                           |

Pic No.2