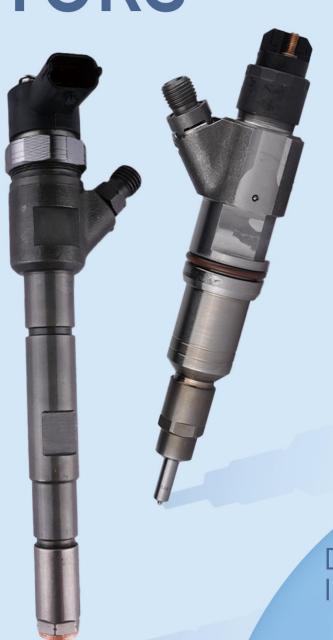

# DIESE Z1K30003200677 INJECTORS

DIESEL INJECTORS

# 320-0677 CR Fuel Injector Technical Data