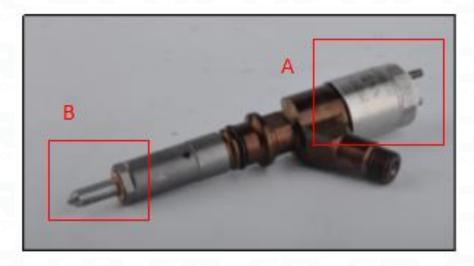

### 2.1. 320-0677 CR Fuel Injector Part Number Location

E.g.: See the CR fuel injector part number as follows:

Pic No.3

| No.                     |  | Name                                       |  |  |
|-------------------------|--|--------------------------------------------|--|--|
| A -                     |  | brand, logo, part number,<br>series number |  |  |
| S CRINJECTO B CRINJECTO |  | nozzle part number                         |  |  |