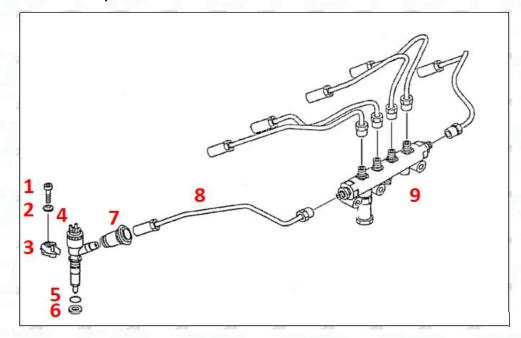

### Matching Car Model: Caterpillar 320D excavator

Pic No.5

| No. Name No |                | Name No. Name No.      |   | No.                     | Name |                                   |
|-------------|----------------|------------------------|---|-------------------------|------|-----------------------------------|
|             | 1<br>CRIN      | Adaptor Fixing<br>Bolt | 2 | Gasket                  | 3    | Fuel Injection Adaptor            |
|             | 4              | CR Fuel Injector       | 5 | CR Fuel Injector O-ring | 6    | CR Fuel Injector Nozzle Gasket    |
| ) F         | <b>7</b> 7 8 1 | Intake Gasket          | 8 | Intake                  | 9    | High Pressure Common Rail<br>Pipe |