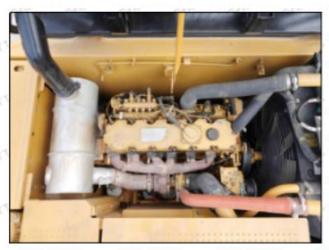

### 2.2. 320-0677 CR Fuel Injector Application Scenarios

Pic No.4

Website: www.crinjectors.com

### Matching Car Model: Caterpillar 320D excavator

Pic No.5

| No. Name No |                | Name No. Name No.      |   | No.                     | Name |                                   |
|-------------|----------------|------------------------|---|-------------------------|------|-----------------------------------|
|             | 1<br>CRIN      | Adaptor Fixing<br>Bolt | 2 | Gasket                  | 3    | Fuel Injection Adaptor            |
|             | 4              | CR Fuel Injector       | 5 | CR Fuel Injector O-ring | 6    | CR Fuel Injector Nozzle Gasket    |
| ) F         | <b>7</b> 7 8 1 | Intake Gasket          | 8 | Intake                  | 9    | High Pressure Common Rail<br>Pipe |