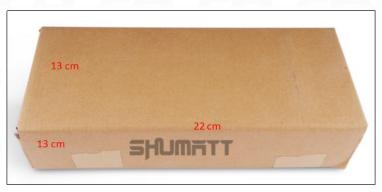

### 2) CR Fuel Injector Box Size

Pic No.1

| No. | Name                 | CR Fuel Injector Package Size (cm) |
|-----|----------------------|------------------------------------|
| 1   | CR Fuel Injector Box | 22*13*13                           |

CR Fuel Injector Size: 20cm\* 10cm \*10cm

CR Fuel Injector Net Weight: 0.5kg
CR Fuel Injector Gross Weight: 0.55kg
CR Fuel Injector Quality: China Made New

CR Fuel Injector Package Size: 22 cm\* 13 cm \*13 cm