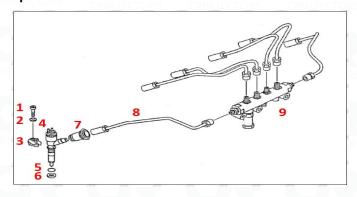

### Matching Car Model: Caterpillar 320D excavator

Pic No.5

| F | No.       | Name                   | No. | Name                    | No. | Name                              |
|---|-----------|------------------------|-----|-------------------------|-----|-----------------------------------|
|   | 1<br>CRIN | Adaptor Fixing<br>Bolt | 2   | Gasket                  | 3   | Fuel Injection Adaptor            |
|   | 4         | CR Fuel Injector       | 5   | CR Fuel Injector O-ring | 6   | CR Fuel Injector Nozzle Gasket    |
| F | 7 CRIN    | Intake Gasket          | 8   | Intake                  | 9   | High Pressure Common Rail<br>Pipe |