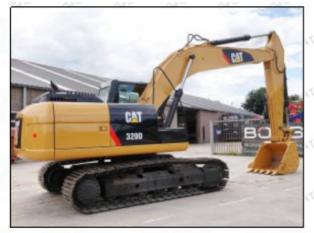

### 2.2. 326-4700 CR Fuel Injector Application Scenarios

Pic No.4

### Matching Car Model: Caterpillar 320D excavator

Pic No.5

| F | No.       | Name                   | No. | Name                    | No. | Name                              |
|---|-----------|------------------------|-----|-------------------------|-----|-----------------------------------|
|   | 1<br>CRIN | Adaptor Fixing<br>Bolt | 2   | Gasket                  | 3   | Fuel Injection Adaptor            |
|   | 4         | CR Fuel Injector       | 5   | CR Fuel Injector O-ring | 6   | CR Fuel Injector Nozzle Gasket    |
| F | 7 CRIN    | Intake Gasket          | 8   | Intake                  | 9   | High Pressure Common Rail<br>Pipe |