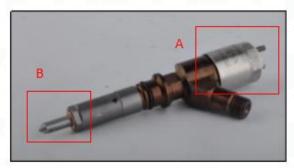

### 2.1. 326-4700 CR Fuel Injector Part Number Location

E.g.: See the CR fuel injector part number as follows:

Pic No.3

| No.               | Name                                       |
|-------------------|--------------------------------------------|
| JECTORS CRINJECTO | brand, logo, part number,<br>series number |
| BB                | nozzle part number                         |