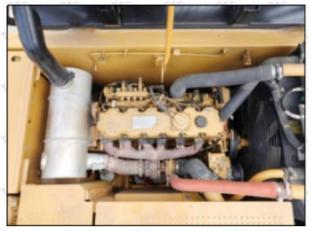

### 2.2. 326-4700 CR Fuel Injector Application Scenarios

Pic No.4

### Matching Car Model: Caterpillar 320D excavator

Pic No.5

| F | No.       | Name                   | No. | Name                    | No. | Name                              |
|---|-----------|------------------------|-----|-------------------------|-----|-----------------------------------|
|   | 1<br>CRIN | Adaptor Fixing<br>Bolt | 2   | Gasket                  | 3   | Fuel Injection Adaptor            |
|   | 4         | CR Fuel Injector       | 5   | CR Fuel Injector O-ring | 6   | CR Fuel Injector Nozzle Gasket    |
| F | 7 CRIN    | Intake Gasket          | 8   | Intake                  | 9   | High Pressure Common Rail<br>Pipe |