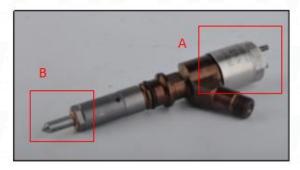

## 2.1. 382-0480 CR Fuel Injector Part Number Location

E.g.: See the CR fuel injector part number as follows:

Pic No.3

| No.           | Name                                       |  |  |
|---------------|--------------------------------------------|--|--|
| A CRINJECTORS | brand, logo, part number,<br>series number |  |  |
| В             | nozzle part number                         |  |  |