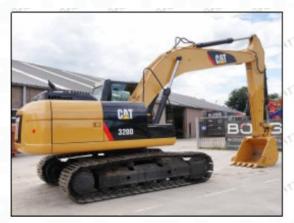

## 2.2. 382-0480 CR Fuel Injector Application Scenarios

Pic No.4

## Matching Car Model: Caterpillar 320D excavator

Pic No.5

| F  | No.           | Name                   | No. | Name                    | No. | Name                              |
|----|---------------|------------------------|-----|-------------------------|-----|-----------------------------------|
|    | 1<br>CRIN     | Adaptor Fixing<br>Bolt | 2   | Gasket                  | 3   | Fuel Injection Adaptor            |
|    | 4             | CR Fuel Injector       | 5   | CR Fuel Injector O-ring | 6   | CR Fuel Injector Nozzle Gasket    |
| IF | <b>7</b> CRIN | Intake Gasket          | 8   | Intake                  | 9   | High Pressure Common Rail<br>Pipe |