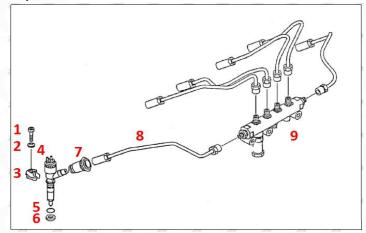

## Matching Car Model: Caterpillar 320D excavator

Pic No.5

| F  | No.           | Name                   | No. | Name                    | No. | Name                              |
|----|---------------|------------------------|-----|-------------------------|-----|-----------------------------------|
|    | 1<br>CRIN     | Adaptor Fixing<br>Bolt | 2   | Gasket                  | 3   | Fuel Injection Adaptor            |
|    | 4             | CR Fuel Injector       | 5   | CR Fuel Injector O-ring | 6   | CR Fuel Injector Nozzle Gasket    |
| IF | <b>7</b> CRIN | Intake Gasket          | 8   | Intake                  | 9   | High Pressure Common Rail<br>Pipe |