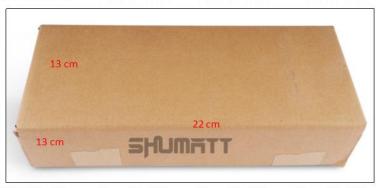

## 2) CR Fuel Injector Box Size

Pic No.1

| No. | Name                 | CR Fuel Injector Package Size (cm) |
|-----|----------------------|------------------------------------|
| 1   | CR Fuel Injector Box | 22*13*13                           |