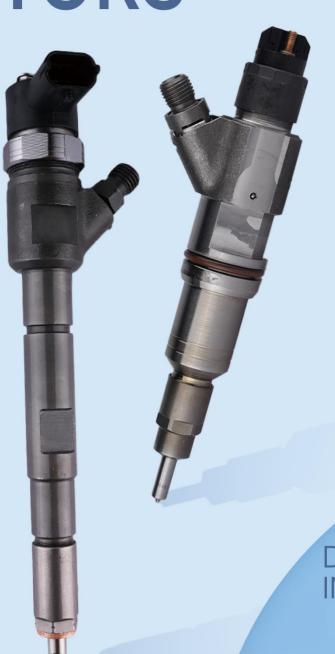

# DIESEL INJECTORS

DIESEL INJECTORS

# 382-0480 CR Fuel Injector Technical Data