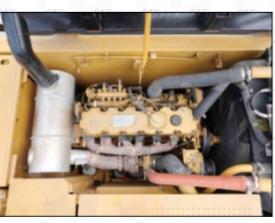

# 2.2. 449-3315 CR Fuel Injector Application Scenarios

Pic No.4

# Matching Car Model: Caterpillar 320D excavator

S CRINUECTORS C

RINJECTORS

Website : www.crinjectors.com © 2024 Shenzhen Shumatt Technology Co., Ltd 6 / 15

| No.      | Name                   | No. | Name                    | No. | Name                              |
|----------|------------------------|-----|-------------------------|-----|-----------------------------------|
| 1        | Adaptor Fixing<br>Bolt | 2   | Gasket                  | 3   | Fuel Injection Adaptor            |
| 4        | CR Fuel Injector       | 5   | CR Fuel Injector O-ring | 6   | CR Fuel Injector Nozzle Gasket    |
| <b>7</b> | Intake Gasket          | 8   | Intake                  | 9   | High Pressure Common Rail<br>Pipe |