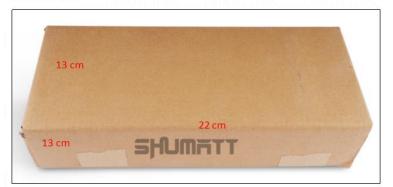

#### 2) CR Fuel Injector Box Size

#### Pic No.1

| No.       | Name                       | CR Fuel Injector Package Size (cm)    |
|-----------|----------------------------|---------------------------------------|
| 1         | CR Fuel Injector Box       | 22*13*13                              |
| CRINIFCIC | RS CRINIECTORS CRINIECTORS | CRINJECTORS CRINJECTORS CRINJECTORS C |