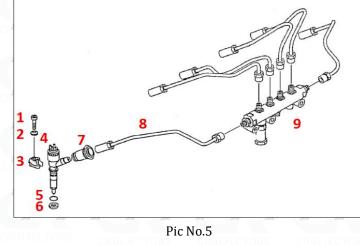

# 2.2. 449-3315 CR Fuel Injector Application Scenarios

Pic No.4

# Matching Car Model: Caterpillar 320D excavator

S CRINUECTORS C

RINJECTORS

Website : www.crinjectors.com © 2024 Shenzhen Shumatt Technology Co., Ltd 6 / 15

| No.      | Name                   | No. | Name                    | No. | Name                              |
|----------|------------------------|-----|-------------------------|-----|-----------------------------------|
| 1        | Adaptor Fixing<br>Bolt | 2   | Gasket                  | 3   | Fuel Injection Adaptor            |
| 4        | CR Fuel Injector       | 5   | CR Fuel Injector O-ring | 6   | CR Fuel Injector Nozzle Gasket    |
| <b>7</b> | Intake Gasket          | 8   | Intake                  | 9   | High Pressure Common Rail<br>Pipe |