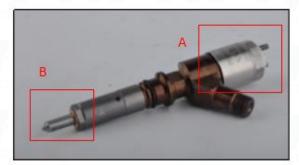

# 2.2. 449-3315 CR Fuel Injector Application Scenarios

Pic No.4

# Matching Car Model: Caterpillar 320D excavator

S CRINUECTORS C

RINJECTORS

Website : www.crinjectors.com © 2024 Shenzhen Shumatt Technology Co., Ltd 6 / 15

| No.      | Name                   | No. | Name                    | No. | Name                              |
|----------|------------------------|-----|-------------------------|-----|-----------------------------------|
| 1        | Adaptor Fixing<br>Bolt | 2   | Gasket                  | 3   | Fuel Injection Adaptor            |
| 4        | CR Fuel Injector       | 5   | CR Fuel Injector O-ring | 6   | CR Fuel Injector Nozzle Gasket    |
| <b>7</b> | Intake Gasket          | 8   | Intake                  | 9   | High Pressure Common Rail<br>Pipe |