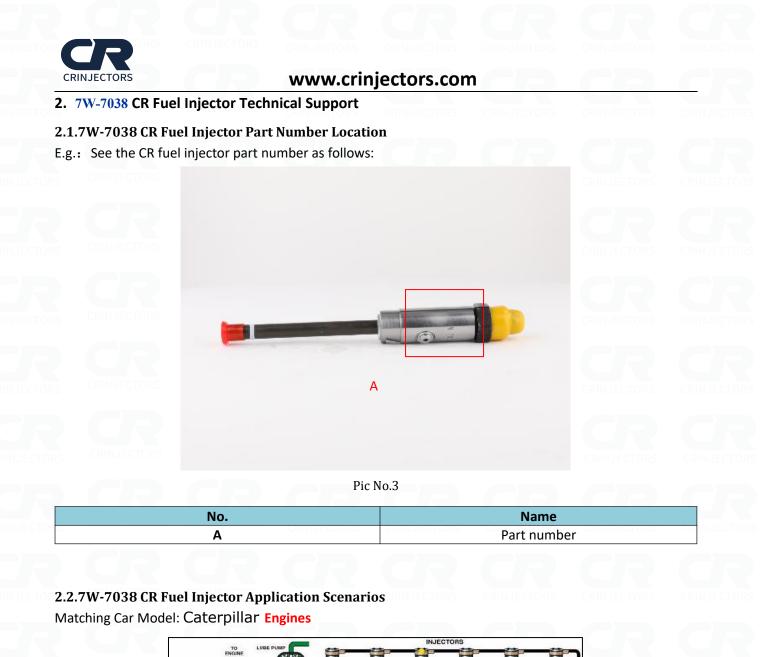

el injector failure caused by not following the installation angle specified in the vehicle engine maintenance manual.

CR fuel injector failure caused by not following the cleaning requirements specified in the vehicle engine maintenance manual.

1 CR fuel injector failure caused by failure to replace consumable parts as specified in the vehicle engine maintenance manual.

(3) CR fuel injector failure caused by not complying with the intake system fit clearance and exhaust system fit clearance requirements specified in the vehicle engine maintenance manual.

(1) Failure to replace the consumable parts and the fitting clearance of the oil inlet system pipeline and the CR fuel injector connection in accordance with the fuel intake system specified in the vehicle engine maintenance manual.





Website : <u>www.crinjectors.com</u> © 2024 Shenzhen Shumatt Technology Co., Ltd 6 / 14



#### 2.3.7W-7038 CR Fuel Injector Installation Precautions

- The replacement of the CR fuel injector must strictly follow the electrical system, the approved pressure of the low-pressure fuel intake system, the approved pressure of the high-pressure fuel circuit system, and fuel system replacement consumables requirements (including the low-pressure fuel circuit system filter and the high-pressure fuel circuit) specified in the vehicle engine maintenance manual;
- 2) Replacement of wearing parts of the fuel system, cleaning requirements for the connection between the fuel system and the CR fuel injector, the fitting clearance of the CR fuel injector connection, the installation angle and tighten