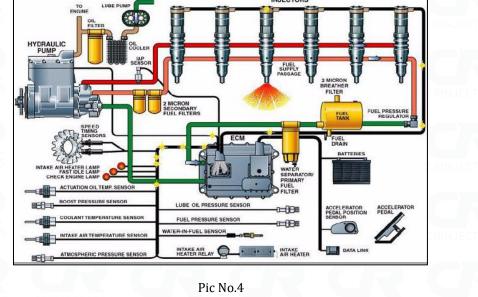

#### 2) 7W-7038 CR Fuel Injector Matching Information

|      | Car Model           |        | Engine<br>Model | Engine<br>Model | Engine<br>Model | Engine<br>Model | Engine<br>Model | Engine<br>Model |
|------|---------------------|--------|-----------------|-----------------|-----------------|-----------------|-----------------|-----------------|
| DRS  | TRACK-TYPE TRACTOR  |        | 56H             | 6               | 6A              | 65              | 6SU             | D6H             |
|      |                     |        | D6H XL          | D6H XR          | D6R             | /               |                 | 1               |
|      | GRADER              | CRIMIE | 12G             | 12H             | 12H ES          | 12H NA          | 140G            | 140H            |
| ( RS |                     | CRINJE | 140H<br>ES      | 140H<br>NA      | 160H            | 160H<br>NA      | 1               | 1               |
|      | ENGINE - INDUSTRIAL |        | 3306            | 3306B           | /               | /               | /               | /               |