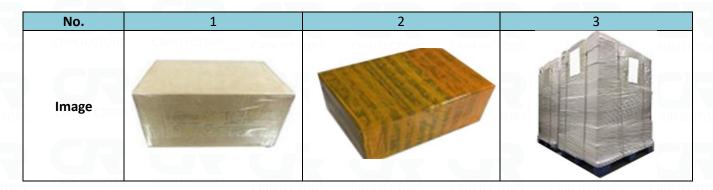

## 3.7. **0445115007** CR Fuel Injector Packing

**Domestic Express Packaging:** Usually wrapped in waterproof scotch tape.

International Express Packaging: Wrapped with waterproof yellow tape after wrapping the black protective film.

Pallet Shipping: Use fumigation free and recycling trays that meet export requirements, and use white wrapping protective film to wrap and bind with cable ties for the outside, also, the products can be packaged according to customers' requirements.

Minors are prohibited from using transparent tape, yellow tape, black wrapping protective film, and white wrapping protective film to avoid personal injury.

| R.5 | Name Domestic Express Packaging |                             | International Express Packaging                               | Pallet Shipping                                                                                                   |
|-----|---------------------------------|-----------------------------|---------------------------------------------------------------|-------------------------------------------------------------------------------------------------------------------|
| 3   | Description                     | Wrapped by transparent tape | Wrapped with yellow tape after wrapping black protective film | Use pallet that meet export requirements, and use white wrapping protective film to wrap and bind with cable ties |