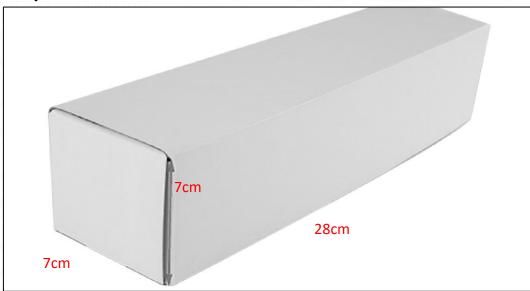

## 2) CR Fuel Injector Box Size

Pic No.1

| No. | Name                 | CR Fuel Injector Package Size (cm) |
|-----|----------------------|------------------------------------|
| 1   | CR Fuel Injector Box | 28*7*7                             |