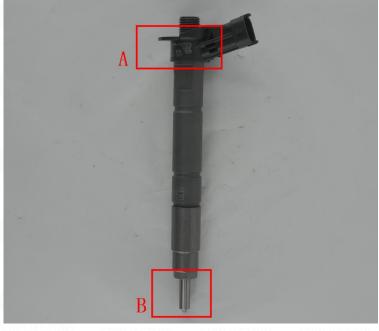

#### 2.1. 0445115007 CR Fuel Injector Part Number Location

E.g.: See the CR fuel injector part number as follows:

Pic No.3

| No.            | Name                                       |
|----------------|--------------------------------------------|
| CRIMALATORS CR | brand, logo, part number,<br>series number |

| B CRINDER TORS | nozzle part number |  |
|----------------|--------------------|--|
|                |                    |  |