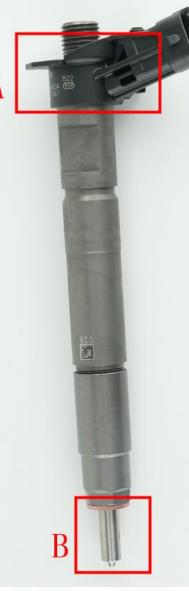

## 2. 0445115067 CR Fuel Injector Technical Support

**2.1. 0445115067 CR Fuel Injector Part Number Location** E.g.: See the CR fuel injector part number as follows:

ECTORS

NJECTORS CR

JECTORS CRII

CR

CRINJECTORS

ECTORS CRINJE

fors crinject

ECTORS CR

CRINJEC

CTORS CRI

CRINJECT

UFCTORS CR

JECTORS CRINJE

7 / 16

Website : www.crinjectors.com © 2024 Shenzhen Shumatt Technology Co., Ltd

NJECTORS

RS CRINJECT

Pic No.3

| No. | Name                                       |
|-----|--------------------------------------------|
| A   | brand, logo, part number,<br>series number |
| В   | nozzle part number                         |