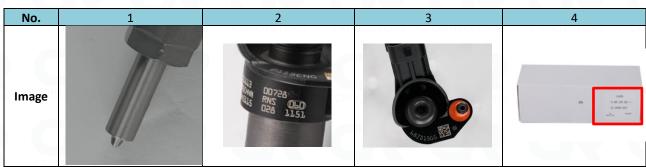

#### 1) CR Fuel Injector Spare Parts List

| No.         | 1                                                       | 2                                                                                                           | 3                                                                                                        |  |
|-------------|---------------------------------------------------------|-------------------------------------------------------------------------------------------------------------|----------------------------------------------------------------------------------------------------------|--|
| Image       |                                                         | $\mathbf{O}$                                                                                                | 0                                                                                                        |  |
| Name        | CR Fuel Injector                                        | O-ring                                                                                                      | Gasket                                                                                                   |  |
| Description | CR fuel injector part number:<br>0445115067             | Ensure to meet the<br>standard of the sealing<br>performance between the CR<br>fuel injector and the engine | Made of brass, used to<br>ensure the tight fit between<br>the CR fuel injector cap end<br>and the engine |  |
| No.         | 4                                                       | 5                                                                                                           | 6                                                                                                        |  |
| Image       |                                                         |                                                                                                             |                                                                                                          |  |
| Name        | Nozzle Protective Protective<br>Cover                   | CR Fuel Injector Oil Inlet Hole<br>Protective Cover                                                         | CR Fuel Injector Oil Return<br>Hole Protective Cover                                                     |  |
| Description | Protect nozzle holes from<br>being polluted and blocked | Protect oil inlet from being polluted and blocked                                                           | Protect the solenoid valve<br>body and terminals from<br>being damaged by external<br>forces             |  |
| No.         | 7                                                       | 8                                                                                                           | 9                                                                                                        |  |
| Image       | NAX<br>REP<br>REP<br>REP<br>REP<br>REP                  |                                                                                                             |                                                                                                          |  |
| Name        | VCI Anti-rust Bag                                       | Bubble Bag                                                                                                  | CR Fuel Injector Packing Box                                                                             |  |
| Description | Prevent CR fuel injector from rusting                   | Prevent the CR fuel injector<br>from being damaged by<br>external forces                                    | Place CR fuel injector and CR fuel injector accessories                                                  |  |