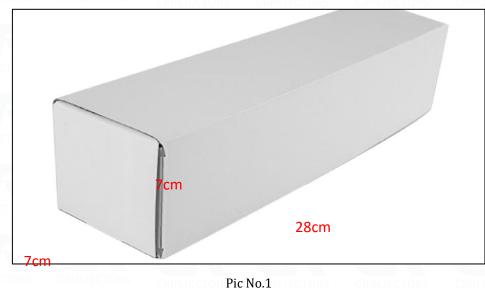

1.4. 0445115067 CR Fuel Injector Parameter Adaptation System: Common Rail System CR Fuel Injector Series: piezo Series Parameter Performance: CRI3-16 CR Fuel Injector Type: Piezoelectric CR Fuel Injector Support System Maximum Pressure: 1,600bar CR Fuel Injector Size: 21cm\*5cm \*5cm CR Fuel Injector Size: 21cm\*5cm \*5cm CR Fuel Injector Net Weight: 0.78kg CR Fuel Injector Gross Weight: 0.8kg CR Fuel Injector Quality: Original New CR Fuel Injector Package Size: 28cm\*7 cm \*7 cm CR Fuel Injector Type: Piezoelectric CR Fuel Injector CR Fuel Injector MOQ: 4 Pieces

#### 2) CR Fuel Injector Box Size

| No. | Name                 | CR Fuel Injector Package Size (cm) |
|-----|----------------------|------------------------------------|
| 1   | CR Fuel Injector Box | 28*7*7                             |