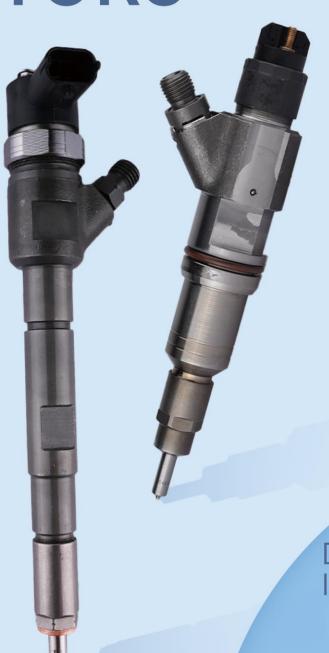

#### 1.4. 0445116010 CR Fuel Injector Parameter

Adaptation System: Common Rail System
CR Fuel Injector Series: piezo Series
Parameter Performance: CRI3-18

CR Fuel Injector Type: Piezoelectric CR Fuel Injector Support System Maximum Pressure: 1,800bar

CR Fuel Injector Size: 21cm\*5cm \*5cm
CR Fuel Injector Net Weight: 0.78kg
CR Fuel Injector Gross Weight: 0.8kg
CR Fuel Injector Quality: Re-manufactured
CR Fuel Injector Reduces Size: 28cm\*7 are

CR Fuel Injector Package Size: 28cm\*7 cm \*7 cm CR Fuel Injector Type: Piezoelectric CR Fuel Injector