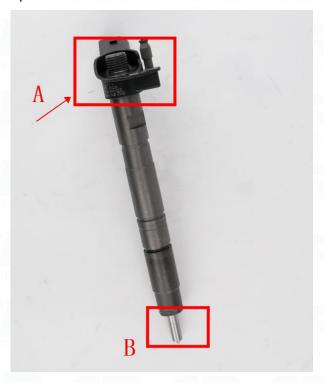

## 2.1. 0445116010 CR Fuel Injector Part Number Location

E.g.: See the CR fuel injector part number as follows:

Pic No.3

| No. | Name                                       |  |
|-----|--------------------------------------------|--|
| A   | brand, logo, part number,<br>series number |  |
| В   | nozzle part number                         |  |