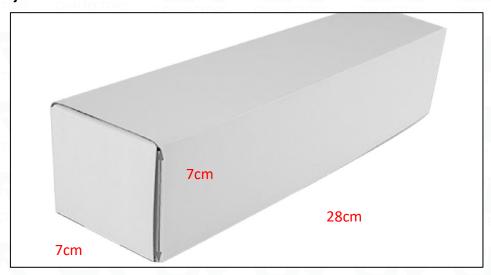

## 2) CR Fuel Injector Box Size

Pic No.1

| No. | Name                 | CR Fuel Injector Package Size (cm) |  |  |
|-----|----------------------|------------------------------------|--|--|
| 1   | CR Fuel Injector Box | 28*7*7                             |  |  |