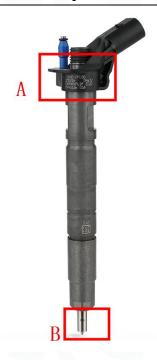

# 2.1. 0445116018 CR Fuel Injector Part Number Location

E.g.: See the CR fuel injector part number as follows:

Pic No.3

| No. | Name                                       |  |  |  |  |  |
|-----|--------------------------------------------|--|--|--|--|--|
| A   | brand, logo, part number,<br>series number |  |  |  |  |  |
| В   | nozzle part number                         |  |  |  |  |  |