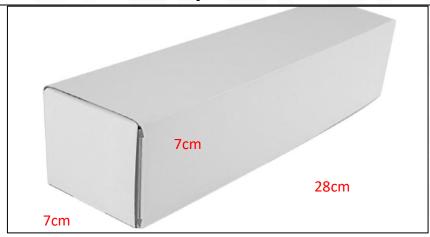

# 2) CR Fuel Injector Box Size

Pic No.1

| No. | Name                 | CR Fuel Injector Package Size (cm) |
|-----|----------------------|------------------------------------|
| 1   | CR Fuel Injector Box | 28*7*7                             |