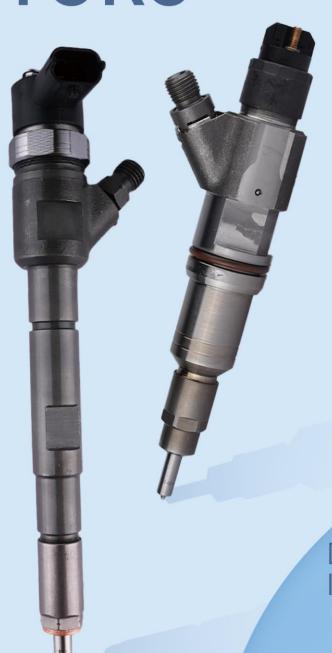

#### 1.4. 0445116041 CR Fuel Injector Parameter

Adaptation System: Common Rail System
CR Fuel Injector Series: piezo Series
Parameter Performance: CRI3-18

CR Fuel Injector Type: Piezoelectric CR Fuel Injector Support System Maximum Pressure: 1,800bar

CR Fuel Injector Size: 21 cm\*5cm \*5cm
CR Fuel Injector Net Weight: 0.78kg
CR Fuel Injector Gross Weight: 0.8kg

CR Fuel Injector Quality: Original New/Re-manufactured

CR Fuel Injector Package Size: 28cm\*7 cm \*7 cm CR Fuel Injector Type: Piezoelectric CR Fuel Injector