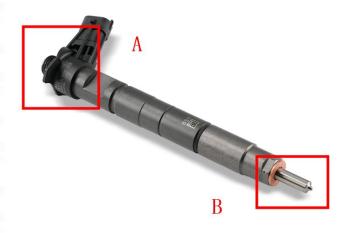

#### 2.1. 0445116041 CR Fuel Injector Part Number Location

E.g.: See the CR fuel injector part number as follows:

Pic No.3

| No. | Name                                       |
|-----|--------------------------------------------|
| A   | brand, logo, part number,<br>series number |
| В   | nozzle part number                         |