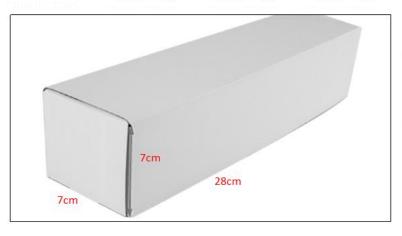

#### 2) CR Fuel Injector Box Size

Pic No.1

| No.         | Name                 | CR Fuel Injector Package Size (cm) |
|-------------|----------------------|------------------------------------|
| <b>1</b> CR | CR Fuel Injector Box | 28*7*7                             |