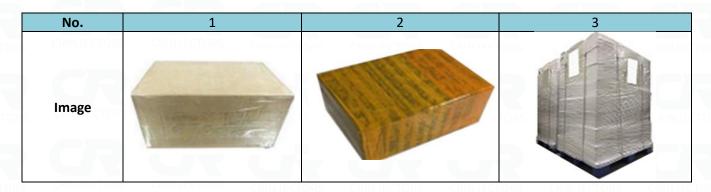

#### 3.7. **0445116041** CR Fuel Injector Packing

**Domestic Express Packaging:** Usually wrapped in waterproof scotch tape.

International Express Packaging: Wrapped with waterproof yellow tape after wrapping the black protective film.

Pallet Shipping: Use fumigation free and recycling trays that meet export requirements, and use white wrapping protective film to wrap and bind with cable ties for the outside, also, the products can be packaged according to customers' requirements.

Minors are prohibited from using transparent tape, yellow tape, black wrapping protective film, and white wrapping protective film to avoid personal injury.

| 23  | Name        | Domestic Express Packaging  | International Express Packaging                               | Pallet Shipping                                                                                                   |  |
|-----|-------------|-----------------------------|---------------------------------------------------------------|-------------------------------------------------------------------------------------------------------------------|--|
| 2 3 | Description | Wrapped by transparent tape | Wrapped with yellow tape after wrapping black protective film | Use pallet that meet export requirements, and use white wrapping protective film to wrap and bind with cable ties |  |