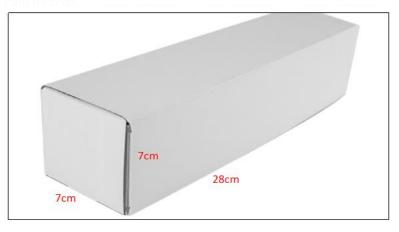

## 2) CR Fuel Injector Box Size

Pic No.1

| No. | Name                 | CR Fuel Injector Package Size (cm) |
|-----|----------------------|------------------------------------|
| 1   | CR Fuel Injector Box | 28*7*7                             |