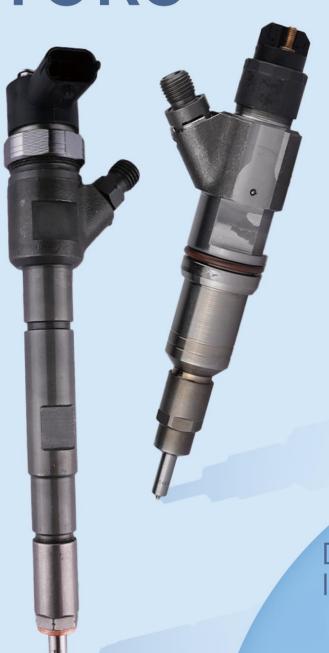

## 1.4. 0445116048 CR Fuel Injector Parameter

Adaptation System: Common Rail System

CR Fuel Injector Series: piezo Series
Parameter Performance: CRI3-18

CR Fuel Injector Type: Piezoelectric CR Fuel Injector Support System Maximum Pressure: 1, 800bar

CR Fuel Injector Size: 21 cm\*5cm \*5cm
CR Fuel Injector Net Weight: 0.78kg
CR Fuel Injector Gross Weight: 0.8kg
CR Fuel Injector Quality: Original New

CR Fuel Injector Package Size: 28cm\*7 cm \*7 cm CR Fuel Injector Type: Piezoelectric CR Fuel Injector