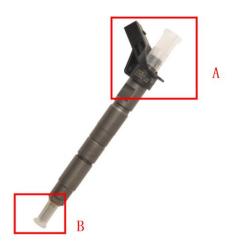

## 2.1. 0445116048 CR Fuel Injector Part Number Location

E.g.: See the CR fuel injector part number as follows:

Pic No.3

| No. | Name                                       |
|-----|--------------------------------------------|
| Α   | brand, logo, part number,<br>series number |
| В   | nozzle part number                         |