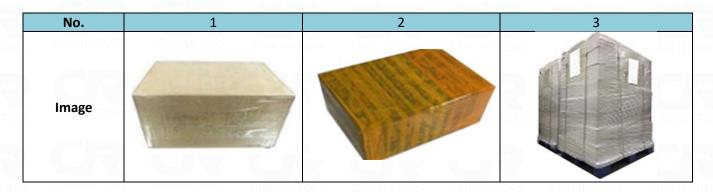

## 3.7. **0445116048** CR Fuel Injector Packing

**Domestic Express Packaging:** Usually wrapped in waterproof scotch tape.

International Express Packaging: Wrapped with waterproof yellow tape after wrapping the black protective film.

Pallet Shipping: Use fumigation free and recycling trays that meet export requirements, and use white wrapping protective film to wrap and bind with cable ties for the outside, also, the products can be packaged according to customers' requirements.

Minors are prohibited from using transparent tape, yellow tape, black wrapping protective film, and white wrapping protective film to avoid personal injury.

| 23  | Name        | Domestic Express Packaging  | International Express Packaging                               | Pallet Shipping                                                                                                   |
|-----|-------------|-----------------------------|---------------------------------------------------------------|-------------------------------------------------------------------------------------------------------------------|
| 2 3 | Description | Wrapped by transparent tape | Wrapped with yellow tape after wrapping black protective film | Use pallet that meet export requirements, and use white wrapping protective film to wrap and bind with cable ties |